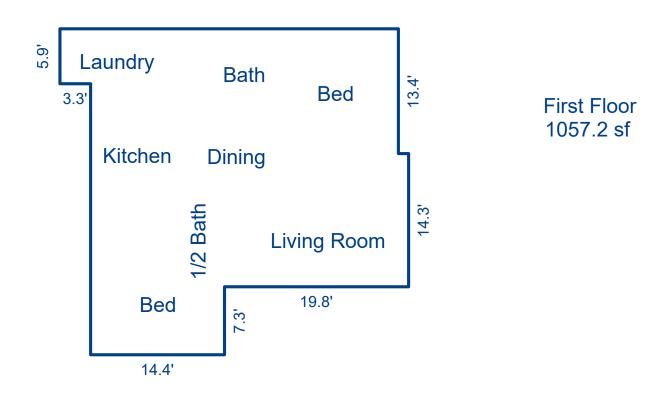

Measurements for 408 E Burwell Ave

Sq Ft-Main

1057 square feet

The above measurements are completed according to appraisal industry standards.

**Interior Room Measurements** 

| <u>1st Floor</u> |             |
|------------------|-------------|
| Living Room      | 19.5 x 12   |
| Dining           | 10 x 9      |
| Kitchen          | 13.5 x 9.5  |
| Laundry          | 10.5 x 5.5  |
| Bathroom         | 9 x 5.5     |
| 1/2 Bathroom     | 5 x 3.5     |
| Bedroom-Front    | 13 x 12.5   |
| Bedroom-Back     | 12.5 x 12.5 |

The room measurements are interior wall to interior wall and rounded to the nearest 0.5 foot.

## **Building Sketch**

| Borrower         | N/A               |                               |       |
|------------------|-------------------|-------------------------------|-------|
| Property Address | 408 E Burwell Ave |                               |       |
| City             | Knoxville         | County Knox State TN Zip Code | 37917 |
| Lender/Client    | Scott Groth       |                               |       |

| AREA CALCULATIONS SUMMARY |             |        |          |           |            | AREA CALCULATIONS BREAKDOWN |        |        |   |           |       |
|---------------------------|-------------|--------|----------|-----------|------------|-----------------------------|--------|--------|---|-----------|-------|
| Code                      | Description | Factor | Net Size | Perimeter | Net Totals | Name                        | Base x | Height | x | Width =   | Area  |
| GLA1                      | First Floor | 1.0    | 1057.2   | 145.0     | 1057.2     | First Floor                 |        | 36.4   | х | 5.9 =     | 214.8 |
|                           |             |        |          |           |            |                             |        | 34.2   | х | 14.3 =    | 489.1 |
|                           |             |        |          |           |            |                             |        | 33.1   | х | 7.5 =     | 248.3 |
|                           |             |        |          |           |            |                             |        | 14.4   | х | 7.3 =     | 105.3 |
|                           |             |        |          |           |            |                             |        |        |   |           |       |
|                           |             |        |          |           |            |                             |        |        |   |           |       |
|                           | Net LIVABLE | cnt    | 1        | (rounded) | 1,057      | 4 total items               |        |        |   | (rounded) | 1,05  |