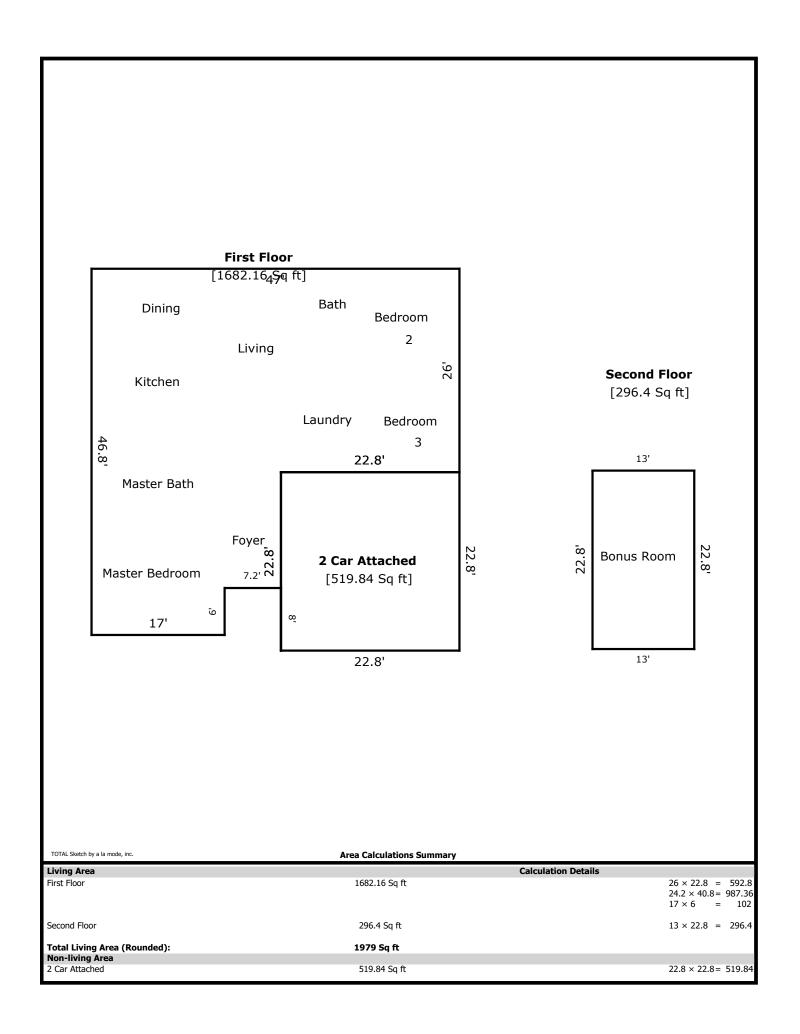

## **Building Sketch**

| Borrower         | The Holli McCray Group |          |      |       |    |          |       |  |
|------------------|------------------------|----------|------|-------|----|----------|-------|--|
| Property Address | 3437 Windmeade         |          |      |       |    |          |       |  |
| City             | Knoxville              | County K | (nox | State | TN | Zip Code | 37932 |  |
| Lender/Client    | The Holli McCray Group |          |      |       |    |          |       |  |

## 3437 Windmeade- 1978 sq ft

1st Level- 1682 sq ft

Master Bed 15 x 14
Master Bath 9 x 9
Kitchen 16 x 12
Dining 11 x 9
Living 13 x 11
Laundry 7 x 5
Bath 10 x 5
Bed 2 12 x 10
Bed 3 12 x 10

2nd Level- 296 sq ft

Bonus 22 x 12