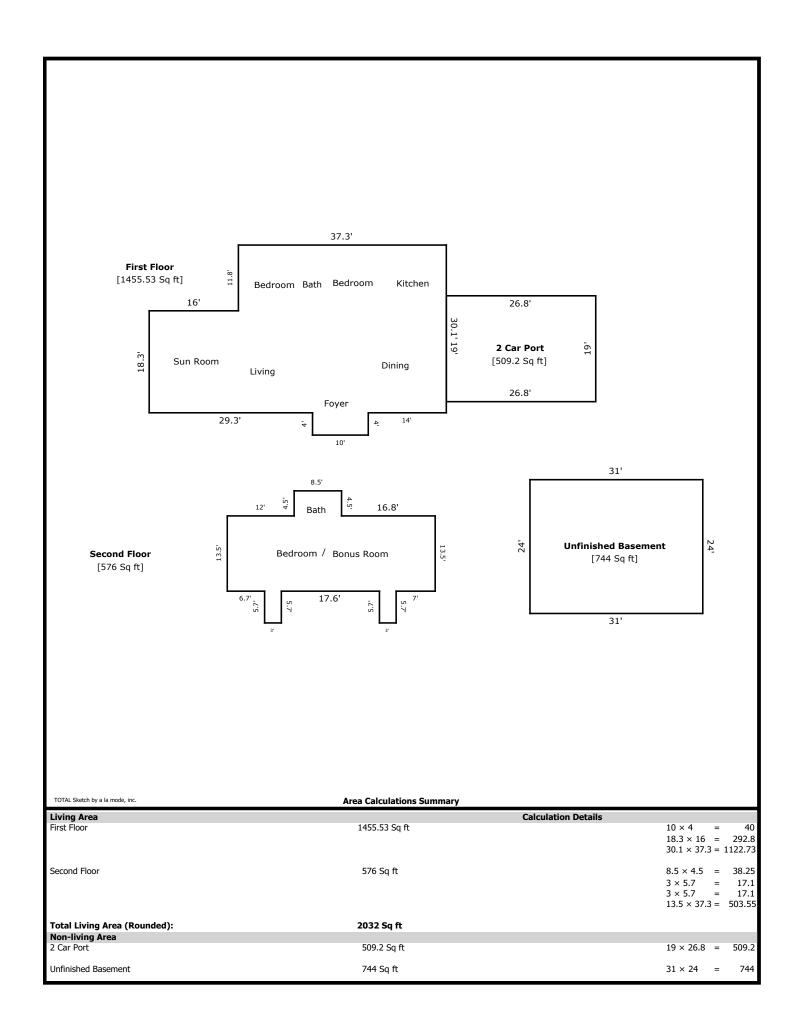

2848 Gibbs- 2032 sq ft

1st Level- 1456 sq ft 2nd Level- 576 sq ft

Unfinished Basement- 744 sq ft

| Signature                  |          | Signature             |       |
|----------------------------|----------|-----------------------|-------|
| Name Jeremy Skalet         |          | Name                  |       |
| Date Signed                |          | Date Signed           |       |
| State Certification # 3215 | State TN | State Certification # | State |
| Or State License #         | State    | Or State License #    | State |

## **Building Sketch**

| Borrower         |                 |             |          |            |       |
|------------------|-----------------|-------------|----------|------------|-------|
| Property Address | 2848 Gibbs Dr   |             |          |            |       |
| City             | Knoxville       | County Knox | State TN | V Zip Code | 37918 |
| Lender/Client    | Kelly Arsenault |             |          |            |       |