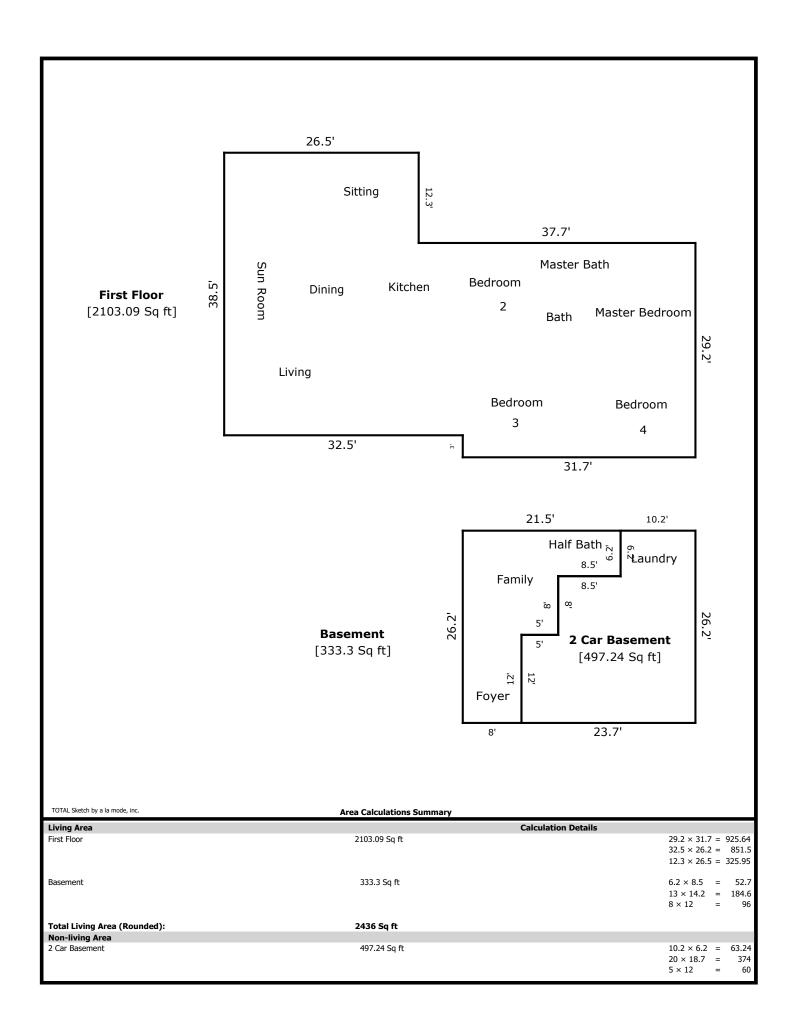

#### 1108 E Woodshire- 2436 sq ft

#### 1st Level- 2103 sq ft

Living 15 x 13
Dining 12 x 11
Kitchen 11 x 11
Sitting 16 x 12
Sun Room 37 x 9
Bed 2 11 x 11
Bed 3 13 x 13
Bath 8 x 5
Bed 4 13 x 13
Master Bed 14 x 11
Master Bath 7 x 5

Basement- 333 sq ft

Half Bath6 x 5 Family 15 x 13

| Signature                  |          | Signature             |       |
|----------------------------|----------|-----------------------|-------|
| Name Jeremy Skalet         |          | Name                  |       |
| Date Signed                |          | Date Signed           |       |
| State Certification # 3215 | State TN | State Certification # | State |
| Or State License #         | State    | Or State License #    | State |

# **Building Sketch**

| Borrower         | The Holli McCray Group |        |      |       |    |          |       |  |
|------------------|------------------------|--------|------|-------|----|----------|-------|--|
| Property Address | 1108 E Woodshire       |        |      |       |    |          |       |  |
| City             | Knoxville              | County | Knox | State | TN | Zip Code | 37932 |  |
| Lender/Client    | The Holli McCray Group |        |      |       |    |          |       |  |