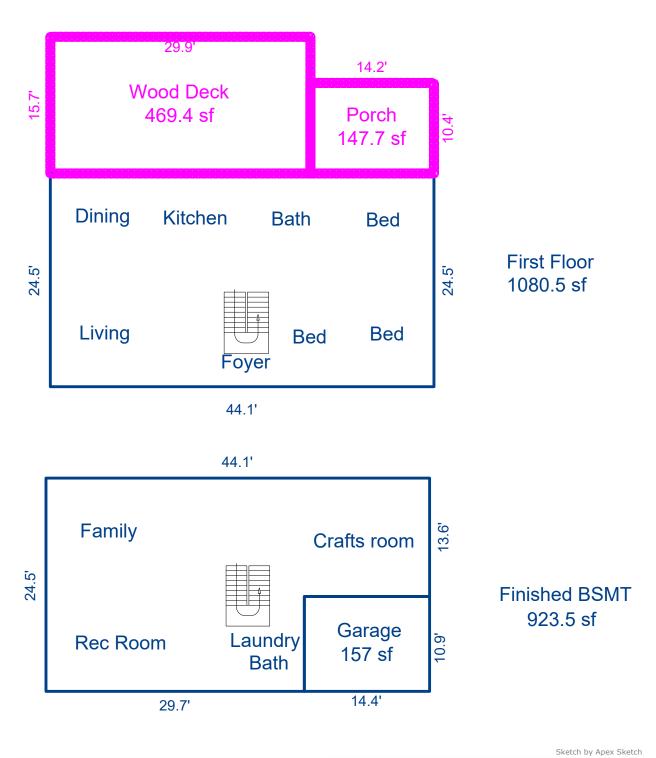

### **Building Sketch**

| Borrower         | N/A               |                               |       |
|------------------|-------------------|-------------------------------|-------|
| Property Address | 8308 Santa Fe Trl |                               |       |
| City             | Knoxville         | County Knox State TN Zip Code | 37919 |
| Lender/Client    | Sabrina Siddiqi   |                               |       |

| AREA CALCULATIONS SUMMARY |                 |        |          |           |            | AREA CALCULATIONS BREAKDOWN |        |        |            |         |        |
|---------------------------|-----------------|--------|----------|-----------|------------|-----------------------------|--------|--------|------------|---------|--------|
| Code                      | Description     | Factor | Net Size | Perimeter | Net Totals | Name                        | Base x | Height | <b>x</b> ? | Width = | Area   |
| GLA1                      | First Floor     | 1.0    | 1080.5   | 137.2     | 1080.5     | First Floor                 |        | 44.1   | х          | 24.5 =  | 1080.5 |
| BSMT                      | Unfinished BSMT | 1.0    | 157.0    | 50.6      |            |                             |        |        |            |         |        |
|                           | Finished BSMT   | 1.0    | 923.5    | 137.2     | 1080.5     |                             |        |        |            |         |        |
| P/P                       | Porch           | 1.0    | 147.7    | 49.2      |            |                             |        |        |            |         |        |
|                           | Wood Deck       | 1.0    | 469.4    | 91.2      | 617.1      |                             |        |        |            |         |        |
|                           |                 |        |          |           |            |                             |        |        |            |         |        |
|                           |                 |        |          |           |            |                             |        |        |            |         |        |
|                           | Net LIVABLE     | cnt    | 1        | (rounded) | 1,080      | 1 total items               |        |        | (rou       | inded)  | 1,080  |

# Supplemental Addendum

|                  |                 | Supplemental Addendum               |        |      | File No. 0052457 |    |          |       |  |
|------------------|-----------------|-------------------------------------|--------|------|------------------|----|----------|-------|--|
| Borrower         | N/A             |                                     |        |      |                  |    |          |       |  |
| Property Address | 8308 Santa Fe   | Trl                                 |        |      |                  |    |          |       |  |
| City             | Knoxville       |                                     | County | Knox | State            | TN | Zip Code | 37919 |  |
| Lender/Client    | Sabrina Siddiqi |                                     |        |      |                  |    |          |       |  |
| Main Floor       |                 | 1081 square feet                    |        |      |                  |    |          |       |  |
| Main Floor       |                 | 1081 square feet                    |        |      |                  |    |          |       |  |
|                  |                 |                                     |        |      |                  |    |          |       |  |
| Finished Ba      | asement         | 924 square feet                     |        |      |                  |    |          |       |  |
| Finished Ba      | asement         | 924 square feet<br>2005 square feet |        |      |                  |    |          |       |  |