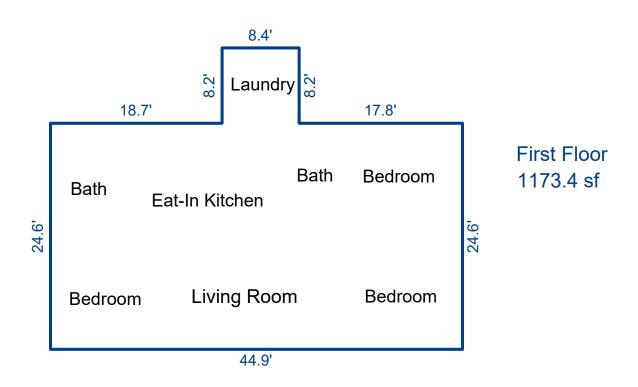

### Measurements for 508 Oakcrest Rd

1173 square feet

**Unfinished Basement** 229 square feet

The above measurements are completed according to appraisal industry standards.

| Signature                     |          | Signature             |       |  |  |  |  |
|-------------------------------|----------|-----------------------|-------|--|--|--|--|
| Name Charles Skalet           |          | Name                  |       |  |  |  |  |
| Date Signed 06/21/2021        |          | Date Signed           |       |  |  |  |  |
| State Certification # CR-2399 | State TN | State Certification # | State |  |  |  |  |
| Or State License #            | State    | Or State License #    | State |  |  |  |  |

### **Building Sketch**

| Borrower         | N/A             |        |      |    |        |          |       |  |
|------------------|-----------------|--------|------|----|--------|----------|-------|--|
| Property Address | 508 Oakcrest Rd |        |      |    |        |          |       |  |
| City             | Knoxville       | County | Knox | St | ate TN | Zip Code | 37912 |  |
| Lender/Client    | N/A             |        |      |    |        |          |       |  |

|                           |                    |        |          |           |            |                             |      |   |        |            | Sketch by Ap | ex Sketch |
|---------------------------|--------------------|--------|----------|-----------|------------|-----------------------------|------|---|--------|------------|--------------|-----------|
| AREA CALCULATIONS SUMMARY |                    |        |          |           |            | AREA CALCULATIONS BREAKDOWN |      |   |        |            |              |           |
| Code                      | e Description      | Factor | Net Size | Perimeter | Net Totals | Name                        | Base | x | Height | <b>x</b> ? | Width =      | Area      |
| GLA                       | 1 First Floor      | 1.0    | 1173.4   | 155.4     | 1173.4     | First Floor                 |      |   | 8.4    | Х          | 8.2 =        | 68.9      |
| BSM                       | IT Unfinished BSMT | 1.0    | 229.4    | 64.9      | 229.4      |                             |      |   | 44.9   | x          | 24.6 =       | 1104.5    |
|                           |                    |        |          |           |            |                             |      |   |        |            |              |           |
|                           |                    |        |          |           |            |                             |      |   |        |            |              |           |
|                           |                    |        |          |           |            |                             |      |   |        |            |              |           |
|                           |                    |        |          |           |            |                             |      |   |        |            |              |           |
|                           |                    |        |          |           |            |                             |      |   |        |            |              |           |
|                           |                    |        |          |           |            |                             |      |   |        |            |              |           |
|                           |                    |        |          |           |            |                             |      |   |        |            |              |           |
|                           | Net LIVABLE        | cnt    | 1        | (rounded) | 1,173      | 2 total items               |      |   |        |            | (rounded)    | 1,173     |
|                           |                    |        |          |           |            |                             |      |   |        |            |              |           |