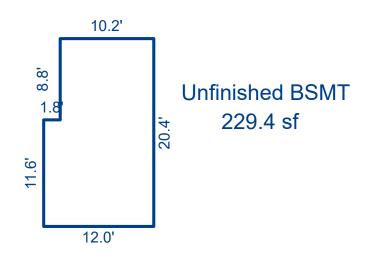

### Measurements for 508 Oakcrest Rd

1173 square feet

**Unfinished Basement** 229 square feet

The above measurements are completed according to appraisal industry standards.

| Signature                     |          | Signature             |       |  |  |  |  |
|-------------------------------|----------|-----------------------|-------|--|--|--|--|
| Name Charles Skalet           |          | Name                  |       |  |  |  |  |
| Date Signed 06/21/2021        |          | Date Signed           |       |  |  |  |  |
| State Certification # CR-2399 | State TN | State Certification # | State |  |  |  |  |
| Or State License #            | State    | Or State License #    | State |  |  |  |  |

### **Building Sketch**

| Borrower         | N/A             |        |      |    |        |          |       |  |
|------------------|-----------------|--------|------|----|--------|----------|-------|--|
| Property Address | 508 Oakcrest Rd |        |      |    |        |          |       |  |
| City             | Knoxville       | County | Knox | St | ate TN | Zip Code | 37912 |  |
| Lender/Client    | N/A             |        |      |    |        |          |       |  |

|                           |                    |        |          |           |            |                             |      |   |        |            | Sketch by Ap | ex Sketch |
|---------------------------|--------------------|--------|----------|-----------|------------|-----------------------------|------|---|--------|------------|--------------|-----------|
| AREA CALCULATIONS SUMMARY |                    |        |          |           |            | AREA CALCULATIONS BREAKDOWN |      |   |        |            |              |           |
| Code                      | e Description      | Factor | Net Size | Perimeter | Net Totals | Name                        | Base | x | Height | <b>x</b> ? | Width =      | Area      |
| GLA                       | 1 First Floor      | 1.0    | 1173.4   | 155.4     | 1173.4     | First Floor                 |      |   | 8.4    | Х          | 8.2 =        | 68.9      |
| BSM                       | IT Unfinished BSMT | 1.0    | 229.4    | 64.9      | 229.4      |                             |      |   | 44.9   | x          | 24.6 =       | 1104.5    |
|                           |                    |        |          |           |            |                             |      |   |        |            |              |           |
|                           |                    |        |          |           |            |                             |      |   |        |            |              |           |
|                           |                    |        |          |           |            |                             |      |   |        |            |              |           |
|                           |                    |        |          |           |            |                             |      |   |        |            |              |           |
|                           |                    |        |          |           |            |                             |      |   |        |            |              |           |
|                           |                    |        |          |           |            |                             |      |   |        |            |              |           |
|                           |                    |        |          |           |            |                             |      |   |        |            |              |           |
|                           | Net LIVABLE        | cnt    | 1        | (rounded) | 1,173      | 2 total items               |      |   |        |            | (rounded)    | 1,173     |
|                           |                    |        |          |           |            |                             |      |   |        |            |              |           |