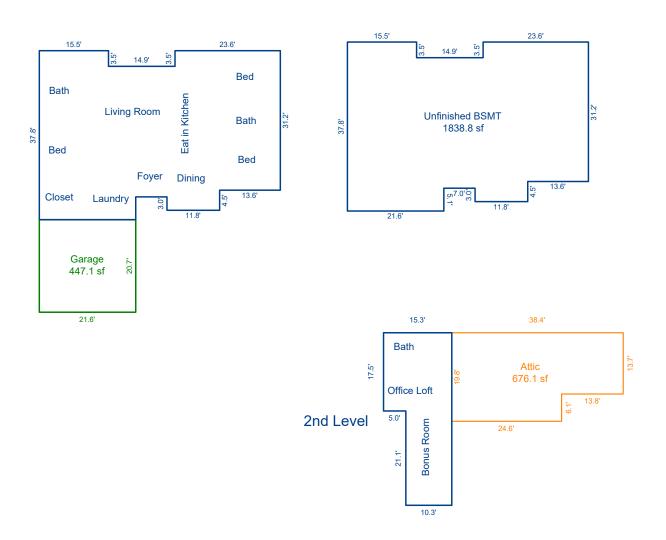

### Measurements for 3712 S View Circle

1839 sq ft 1st Floor

2nd Floor 485 sq ft

**Unfinished Basement** 1839 sq ft

Attic 676 sq ft

Garage 447 sq ft

The above measurements are completed according to appraisal industry standards.

#### **Interior Room Measurements**

| <u>1st Floor</u> |             |
|------------------|-------------|
| Dining Room      | 10.5 x 11.5 |
| Living Room      | 16 x 15     |
| Bed              | 11 x 11     |
| Bath             | 8 x 8       |
| Bed              | 11 x 11     |
| Eat in Kitchen   | 19 x 9      |
| Main Bed         | 15 x 14     |
| Main Bath        | 15 x 9      |

2nd Floor

Bath 10 x 9 Office Loft 17.5 x 9 **Bonus Room** 20.5 x 12.5

### **Building Sketch**

| Borrower         |                 |             |       |    |          |       |  |
|------------------|-----------------|-------------|-------|----|----------|-------|--|
| Property Address | 3712 S View Cir |             |       |    |          |       |  |
| City             | Knoxville       | County Knox | State | TN | Zip Code | 37920 |  |
| Lender/Client    | Jeremy Pearson  |             |       |    |          |       |  |

| Sketch | hν | Anex | Sketch |
|--------|----|------|--------|

| AREA CALCULATIONS SUMMARY |                 |     |        |           |        |                 | AREA CAL | CUL | ATIONS | BR | EAKDOWN   |       |
|---------------------------|-----------------|-----|--------|-----------|--------|-----------------|----------|-----|--------|----|-----------|-------|
|                           |                 |     |        |           |        |                 |          |     |        |    |           |       |
| GLA1                      | First Floor     | 1.0 | 1838.8 | 196.6     | 1838.8 | First Floor     |          |     | 31.2   |    | 23.6 =    | 736.3 |
| GLA2                      | Second Floor    | 1.0 | 485.1  | 107.8     | 485.1  |                 |          |     | 10.0   | х  | 4.5 =     | 45.0  |
| BSMT                      | Unfinished BSMT | 1.0 | 1838.8 | 196.6     | 1838.8 |                 |          |     | 30.4   | х  | 29.2 =    | 887.7 |
| GAR                       | Garage          | 1.0 | 447.1  | 84.6      | 447.1  |                 |          |     | 3.0    | х  | 1.8 =     | 5.4   |
| OTH                       | Attic           | 1.0 | 676.1  | 116.4     | 676.1  |                 |          |     | 21.6   |    | 5.1 =     | 110.2 |
|                           |                 |     |        |           |        |                 |          |     | 15.5   | х  | 3.5 =     | 54.3  |
|                           |                 |     |        |           |        | Second Floor    |          |     | 38.6   |    | 10.3 =    | 397.6 |
|                           |                 |     |        |           |        |                 |          |     | 17.5   |    | 5.0 =     | 87.5  |
|                           |                 |     |        |           |        |                 |          |     |        |    |           |       |
|                           |                 |     |        |           |        |                 |          |     |        |    |           |       |
|                           | Net LIVABLE     | cnt | 2      | (rounded) | 2,324  | 8 total items   |          |     |        |    | (rounded) | 2,324 |
|                           |                 |     |        |           |        | o total ficilis |          |     |        |    | (rounded) | 2,324 |