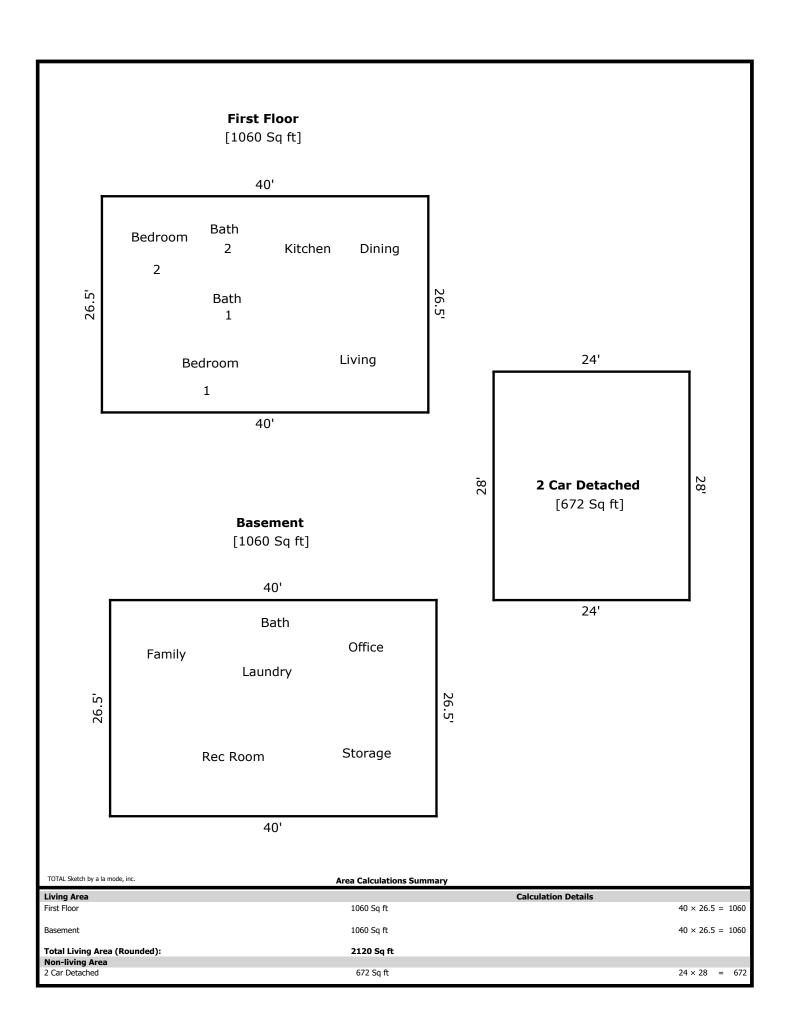

3429 Best Rd- 2120 sq ft

1st Level- 1060 sq ft

Living 18 x 13 Dining 12 x 8 Kitchen 12 x 7 Bed 1 21 x 10 Bed 2 11 x 11 Bath 1 7 x 5 Bath 2 11 x 3

Basement- 1060 sq ft

Family 11 x 10 Rec 22 x 11 Bath/Laundry 10 x 8 Storage 12 x 9 Oftice 12 x 11

## **Building Sketch**

| Borrower         | The Holli McCray Group |        |          |                |  |
|------------------|------------------------|--------|----------|----------------|--|
| Property Address | 3429 Best Rd           |        |          |                |  |
| City             | Maryville              | County | State TN | Zip Code 37932 |  |
| Lender/Client    | The Holli McCray Group |        |          |                |  |