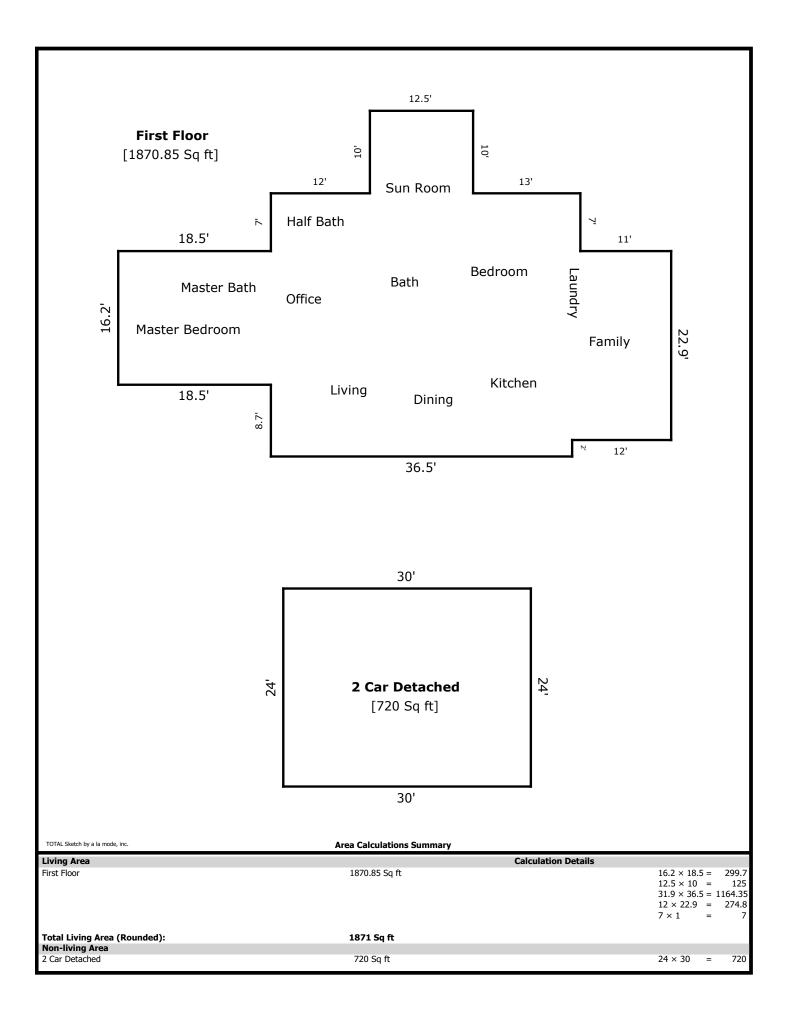

3213 Luwana- 1871 sq ft

Garage- 720 sq ft

| Signature               |     |          | Signature             |       |
|-------------------------|-----|----------|-----------------------|-------|
| Name Jeremy Skale       | et  |          | Name                  |       |
| Date Signed             |     |          | Date Signed           |       |
| State Certification # 3 | 215 | State TN | State Certification # | State |
| Or State License #      |     | _ State  | Or State License #    | State |

## **Building Sketch**

| Borrower         | Eric Smith  |             |          |                |  |
|------------------|-------------|-------------|----------|----------------|--|
| Property Address | 3213 Luwana |             |          |                |  |
| City             | Knoxville   | County Knox | State TN | Zip Code 37932 |  |
| Lender/Client    | Eric Smith  |             |          |                |  |