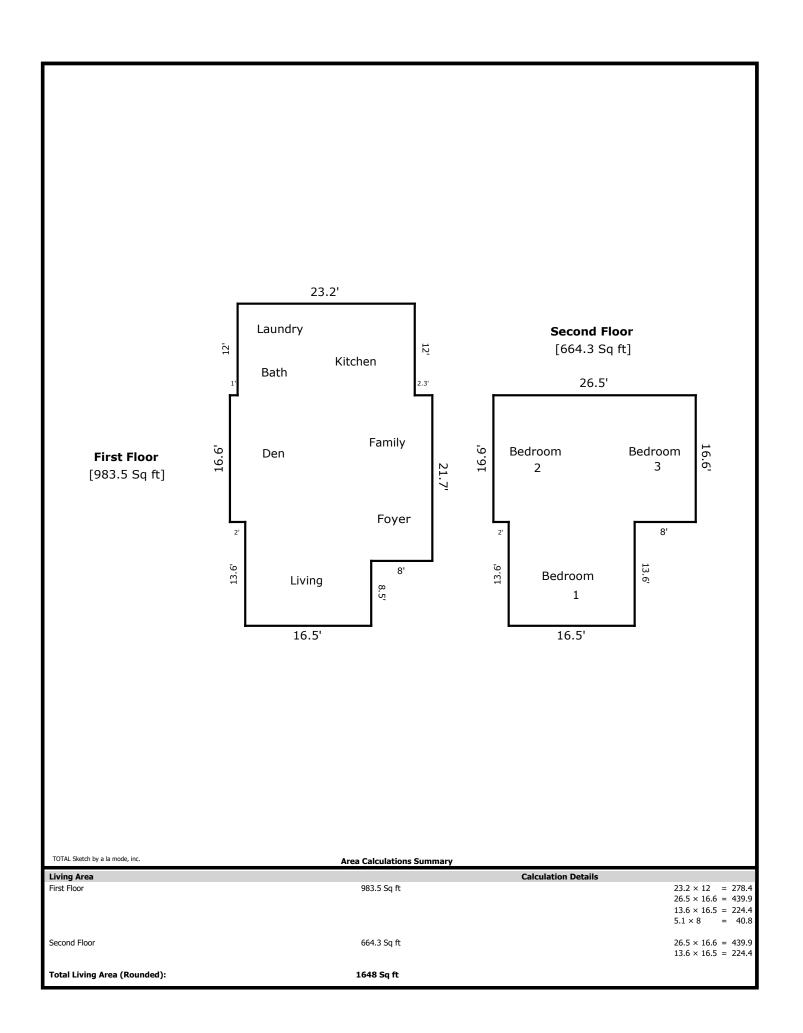

## 2701 Fillmore Ave- 1648 sq ft

1st Level - 984 sq ft

Living 15 x 13 Family 14 x 12 Den 12 x 10 Kitchen 13 x 11 Bath 8 x 7 Laundry 8 x 4

2nd Level - 664 sq ft

Bed 1 15 x 13 Bed 2 12 x 11 Bed 3 12 x 10

| Signature                  |          | Signature             |       |  |
|----------------------------|----------|-----------------------|-------|--|
| Name Jeremy Skalet         |          | Name                  |       |  |
| Date Signed                |          | Date Signed           |       |  |
| State Certification # 3215 | State TN | State Certification # | State |  |
| Or State License #         | State    | Or State License #    | State |  |

## **Building Sketch**

| Borrower         | The Holli McCray Group |             |          |                |  |
|------------------|------------------------|-------------|----------|----------------|--|
| Property Address | 2701 Fillmore Ave      |             |          |                |  |
| City             | Knoxville              | County Knox | State TN | Zip Code 37932 |  |
| Lender/Client    | The Holli McCray Group |             |          |                |  |