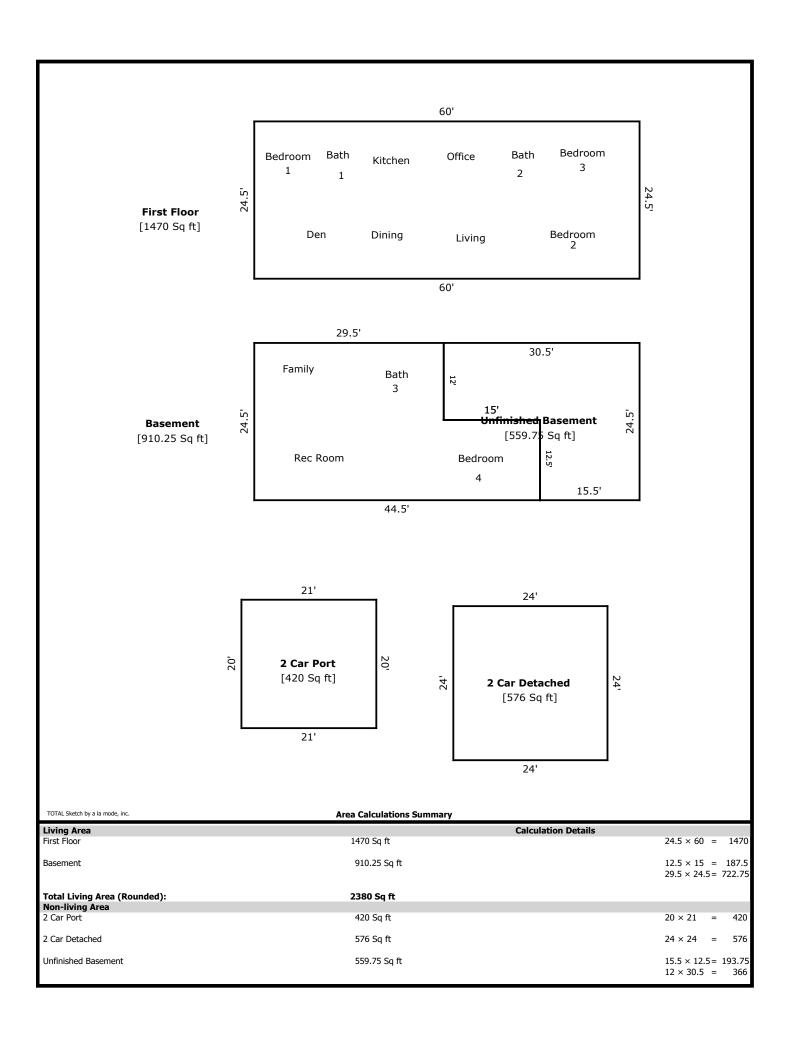

405 Old Emory Rd- 2380 sq ft

1st Level- 1470 sq ft

Den 20 x 11 Bed 1 11 x 10 Bath 1 8 x 5 Dining 12 x 8 Kitchen 13 x 11 Living 17 x 11 Bed 2 12 x 9 Bed 3 11 x 9 Bath 2 7 x 5 Office 8 x 7

Basement- 910 sq ft

Bath 3 7 x 7 Bed 4 13 x 10 Rec 23 x 11 Family 12 x 11

| Signature                         |          | Signature             |       |
|-----------------------------------|----------|-----------------------|-------|
| Name Jeremy Skalet                |          | Name                  |       |
| Date Signed                       |          | Date Signed           |       |
| State Certification # <u>3215</u> | State TN | State Certification # | State |
| Or State License #                | State    | Or State License #    | State |

## **Building Sketch**

| Borrower         | The Holli McCray Group |        |         |    |          |       |  |
|------------------|------------------------|--------|---------|----|----------|-------|--|
| Property Address | 405 Old Emory Rd       |        |         |    |          |       |  |
| City             | Clinton                | County | State - | ΓN | Zip Code | 37932 |  |
| Lender/Client    | The Holli McCray Group |        |         |    |          |       |  |