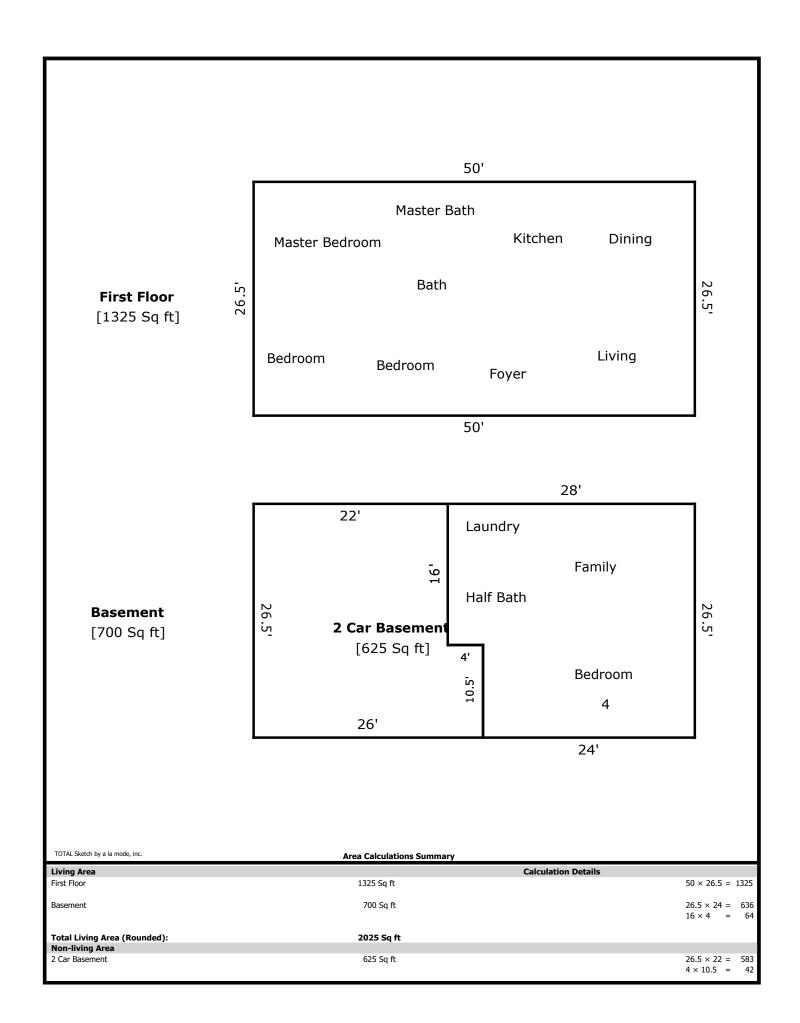

### 1601 Bexhill- 2025 sq ft

1st Level- 1325 sq ft

Living 16 x 14
Dining 10 x 9
Kitchen 12 x 11
Bath 2 7 x 6
Bed 2 12 x 10
Bed 3 13 x 11
Master Bed 15 x 11
Master Bath 12 x 5

Basement- 700 sq ft

Half Bath 5 x 5 Laundry 5 x 5 Family 20 x 13 Bed 4 13 x 11

# **Building Sketch**

| Borrower         | The Holli McCray Group |             |          |                |
|------------------|------------------------|-------------|----------|----------------|
| Property Address | 1601 Bexhill           |             |          |                |
| City             | Knoxville              | County Knox | State TN | Zip Code 37932 |
| Lender/Client    | The Holli McCray Group |             |          |                |