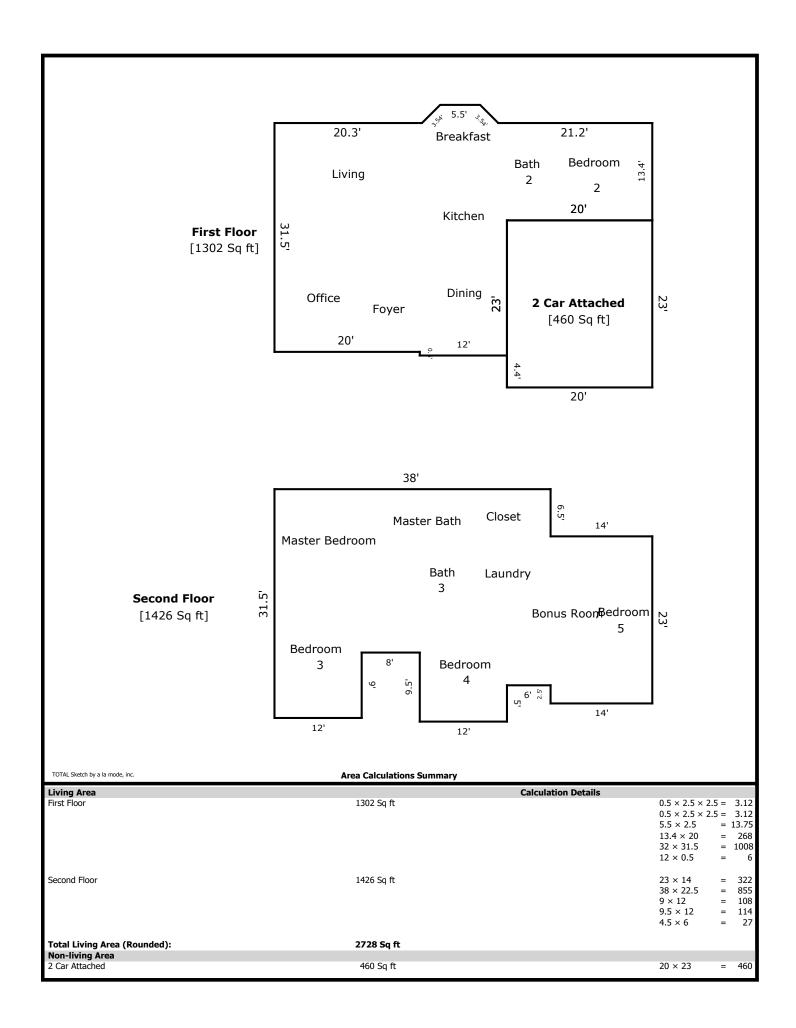

#### 11913 Grigsby Chapel- 2728 sq ft

1st Level- 1302 sq ft

Office 12 x 12
Dining 12 x 11
Living 15 x 14
Breakfast 10 x 10
Kitchen 11 x 11
Bath 2 7 x 5
Bed 2 12 x 11

2nd Level- 1426 sq ft

Master Bed 17 x 14
Master Bath 11 x 10
Bed 3 12 x 12
Bed 4 12 x 11
Bath 3 11 x 4
Laundry 5 x 5
Bonus/Bed 5 22 x 14

### **Building Sketch**

| Borrower         | The Holli McCray Group |             |          |            |       |
|------------------|------------------------|-------------|----------|------------|-------|
| Property Address | 11913 Grigsby Chapel   |             |          |            |       |
| City             | Knoxville              | County Knox | State TN | J Zip Code | 37934 |
| Lender/Client    | The Holli McCray Group |             |          |            |       |