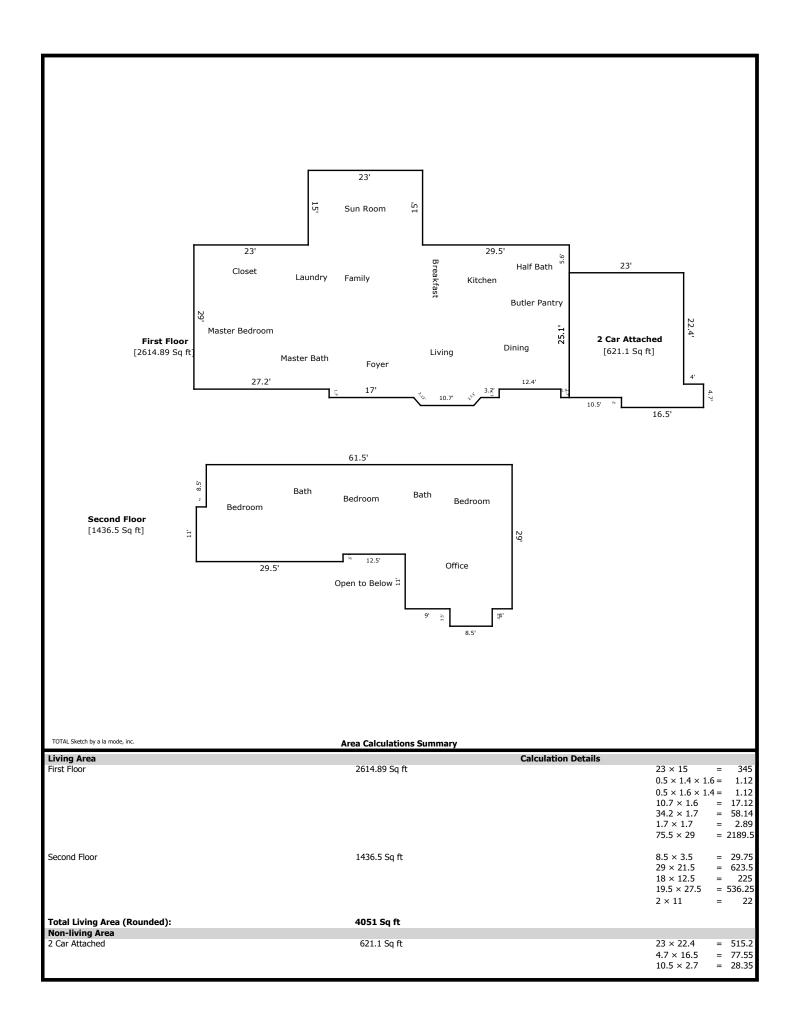

1108 Shadyland- 4051 sq ft

1st- 2615 sq ft 2nd- 1436 Garage- 621 sq ft

Borrower Property Address

City Lender/Client

## **Building Sketch**

| Borrower         | Debaran Hughes        |        |        |       |    |          |       |  |
|------------------|-----------------------|--------|--------|-------|----|----------|-------|--|
| Property Address | 1108 Shadyland        |        |        |       |    |          |       |  |
| City             | Knoxville             | County | / Knox | State | TN | Zip Code | 37932 |  |
| Lender/Client    | The Hughes Properties |        |        |       |    |          |       |  |