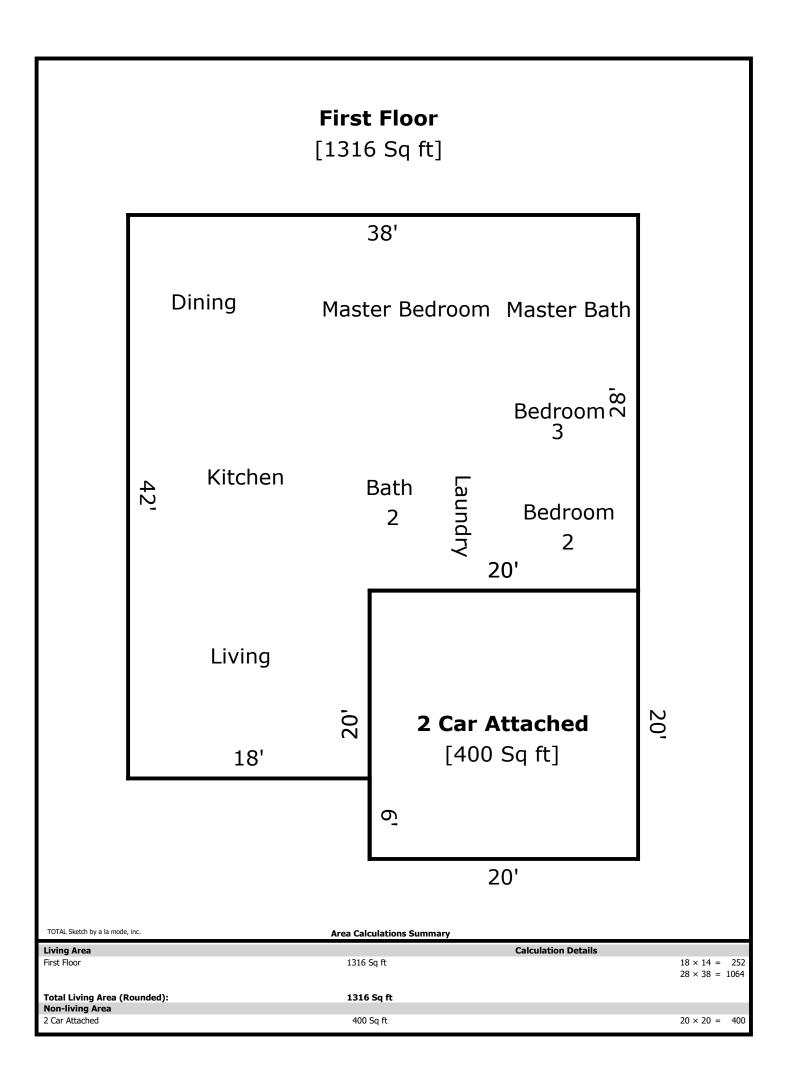

10256 Boston- 1316 sq ft

Living 18 x 13 Kitchen 14 x 13 Dining 13 x 11 Bath 2 8 x 5 Laundry 6 x 6 Bed 2 12 x 9 Bed 3 10 x 10 Master Bed 13 x 11 Master Bath 9 x 5

| Signature                         |          | Signature             |       |
|-----------------------------------|----------|-----------------------|-------|
| Name Jeremy Skalet                |          | Name                  |       |
| Date Signed                       |          | Date Signed           |       |
| State Certification # <u>3215</u> | State TN | State Certification # | State |
| Or State License #                | State    | Or State License #    | State |

## **Building Sketch**

| Borrower         | The Holli McCray Group |        |          |                |  |
|------------------|------------------------|--------|----------|----------------|--|
| Property Address | 10256 Boston           |        |          |                |  |
| City             | Knoxville              | County | State TN | Zip Code 37932 |  |
| Lender/Client    | The Holli McCray Group |        |          |                |  |