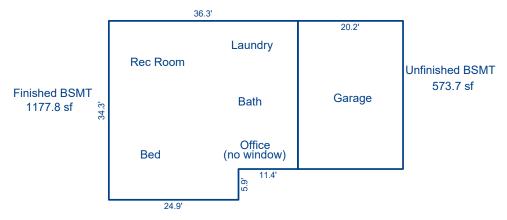

#### **Basement**

| Rec Room | 24 x 13    |
|----------|------------|
| Bedroom  | 19.5 x 9.5 |
| Laundry  | 9.5 x 5.5  |
| Bath     | 9.5 x 7    |
| Office   | 10 x 9     |

Sketch by Apex Sketch

|                           | ADEA CAL        | CIII ATT | ONC CUM  | AADV      |            |                             | ADEA CAL | CIII | ATTONIC |   | Sketch    |          |
|---------------------------|-----------------|----------|----------|-----------|------------|-----------------------------|----------|------|---------|---|-----------|----------|
| AREA CALCULATIONS SUMMARY |                 |          |          |           |            | AREA CALCULATIONS BREAKDOWN |          |      |         |   |           | _        |
| Code                      | Description     | Factor   | Net Size | Perimeter | Net Totals |                             | Base     | X    | Height  |   | Width     |          |
| GLA1                      | First Floor     | 1.0      | 1751.5   | 181.6     | 1751.5     | First Floor                 |          |      | 56.5    | Х | 28.4      | = 1604.6 |
| BSMT                      | Unfinished BSMT | 1.0      | 573.7    | 97.2      |            |                             |          |      | 24.9    | Х | 5.9       | = 146.9  |
|                           | Finished BSMT   | 1.0      | 1177.8   | 141.2     | 1751.5     |                             |          |      |         |   |           |          |
|                           |                 |          |          |           |            |                             |          |      |         |   |           |          |
|                           |                 |          |          |           |            |                             |          |      |         |   |           |          |
|                           | Net LIVABLE     | cnt      | 1        | (rounded) | 1,752      | 2 total items               |          |      |         |   | (rounded) | 1,752    |
|                           |                 |          |          |           |            | 2 total items               |          |      |         |   | (rounded) | 1,732    |