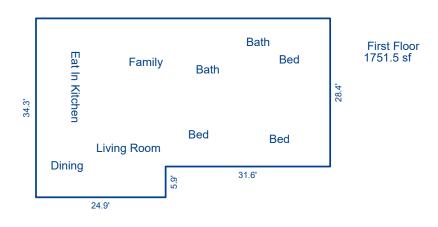

#### Measurements for 1012 Sanders Rd

1st Floor 1752 square feet

Finished Basement 1178 square feet

Total 2930 square feet

The above measurements are completed according to appraisal industry standards.

#### **Interior Room Measurements**

| Dining Room    | 10.5 x 10   |
|----------------|-------------|
| Living Room    | 16 x 11     |
| Eat in Kitchen | 22.5 x 12   |
| Family         | 13.5 x 12.5 |
| Bed            | 11.5 x 9.5  |
| Bed            | 13 x 10.5   |
| Bed            | 15 x 13.5   |
| Bath           | 9 x 5       |
| Bath           | 8 x 8       |

#### **Building Sketch**

| Borrower         |                 |        |      |       |    |          |       |  |
|------------------|-----------------|--------|------|-------|----|----------|-------|--|
| Property Address | 1012 Sanders Rd |        |      |       |    |          |       |  |
| City             | Knoxville       | County | Knox | State | TN | Zip Code | 37923 |  |
| Lender/Client    | Amy Bailey      |        |      |       |    |          |       |  |

Sketch by Apex Sketch

|                           | ADEA CAL        | CIII ATT | ONC CUM  | AADV      |            |                             | ADEA CAL | CIII | ATTONIC |   | Sketch    |          |
|---------------------------|-----------------|----------|----------|-----------|------------|-----------------------------|----------|------|---------|---|-----------|----------|
| AREA CALCULATIONS SUMMARY |                 |          |          |           |            | AREA CALCULATIONS BREAKDOWN |          |      |         |   |           | _        |
| Code                      | Description     | Factor   | Net Size | Perimeter | Net Totals |                             | Base     | X    | Height  |   | Width     |          |
| GLA1                      | First Floor     | 1.0      | 1751.5   | 181.6     | 1751.5     | First Floor                 |          |      | 56.5    | Х | 28.4      | = 1604.6 |
| BSMT                      | Unfinished BSMT | 1.0      | 573.7    | 97.2      |            |                             |          |      | 24.9    | Х | 5.9       | = 146.9  |
|                           | Finished BSMT   | 1.0      | 1177.8   | 141.2     | 1751.5     |                             |          |      |         |   |           |          |
|                           |                 |          |          |           |            |                             |          |      |         |   |           |          |
|                           |                 |          |          |           |            |                             |          |      |         |   |           |          |
|                           | Net LIVABLE     | cnt      | 1        | (rounded) | 1,752      | 2 total items               |          |      |         |   | (rounded) | 1,752    |
|                           |                 |          |          |           |            | 2 total items               |          |      |         |   | (rounded) | 1,732    |