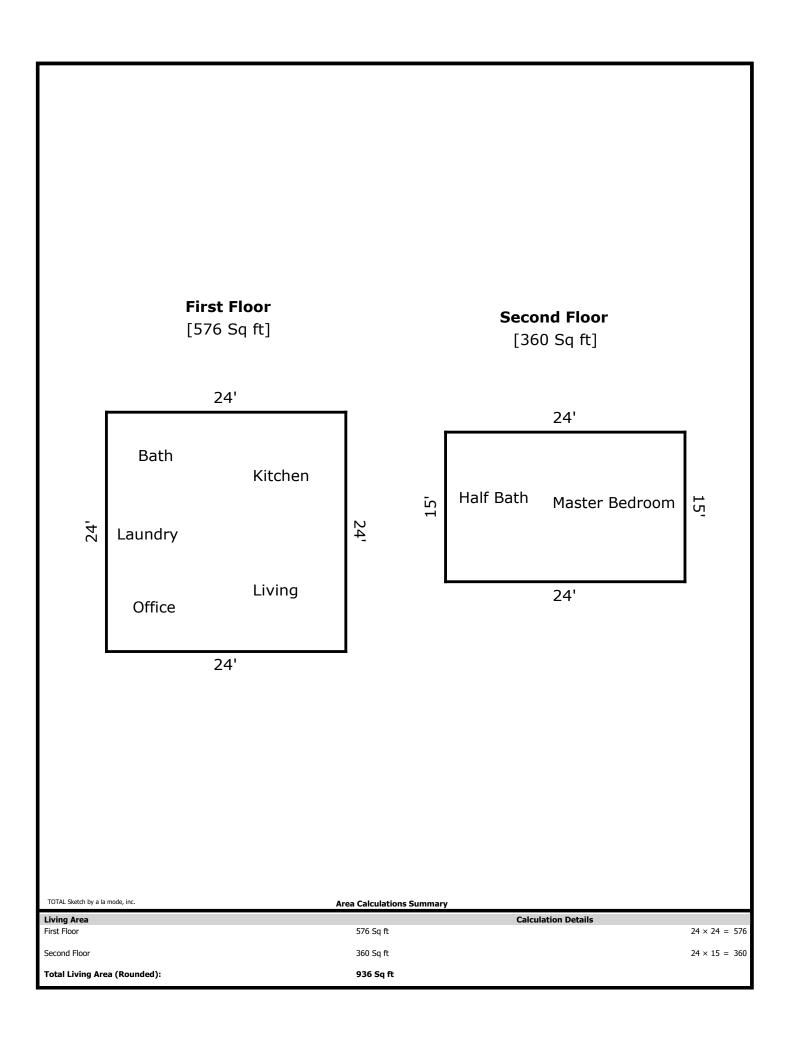

1027 Leconte- 936 sq ft

1st Level- 576 sq ft

Living 13 x 11 Kitchen 17 x 11 Office 11 x 6 Bath 1 8 x 6

2nd Level- 360 sq ft

Master Bed 17 x 14 Half Bath 6 x 5

| Signature                            |                | Signature             |       |
|--------------------------------------|----------------|-----------------------|-------|
| Name Jeremy Skalet                   |                | Name                  |       |
| Date Signed                          |                | Date Signed           |       |
| State Certification # <u>3215</u> St | tate <u>TN</u> | State Certification # | State |
| Or State License # St                | tate           | Or State License #    | State |

## **Building Sketch**

| Borrower         |                |        |       |    |          |       |  |
|------------------|----------------|--------|-------|----|----------|-------|--|
| Property Address | 1027 Leconte   |        |       |    |          |       |  |
| City             | Knoxville      | County | State | ΤN | Zip Code | 37932 |  |
| Lender/Client    | Stephen Weiler |        |       |    |          |       |  |