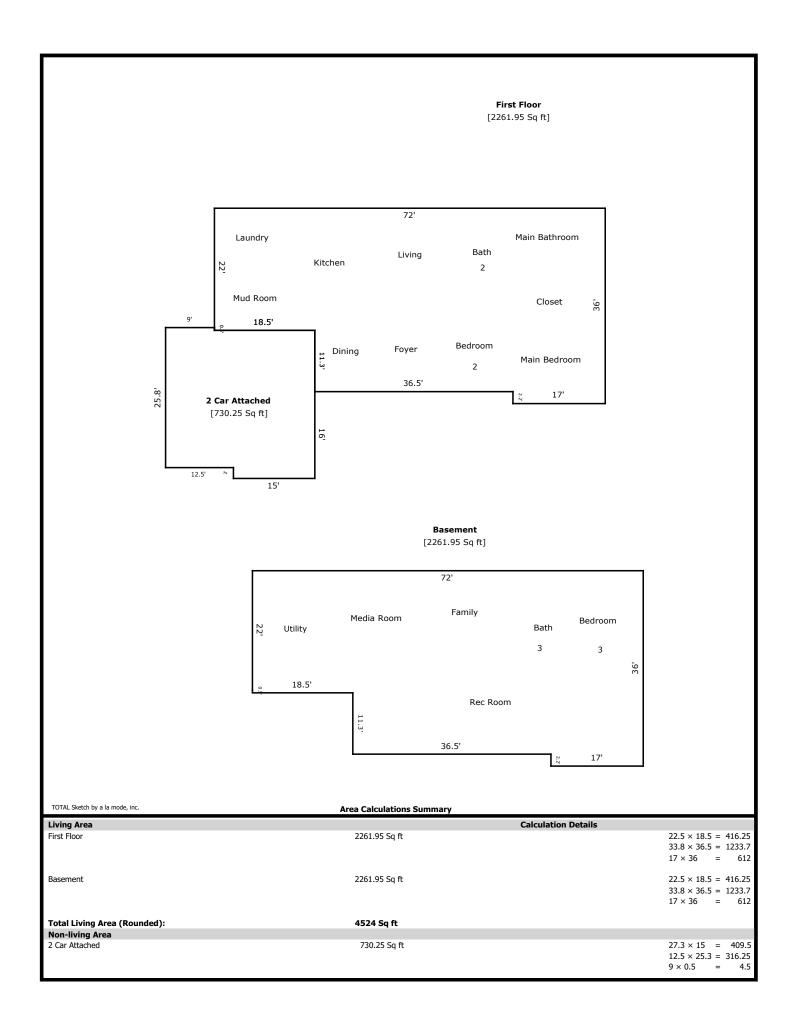

## 607 Country Ln- 4524 sq ft

1st Level- 2262 sq ft

Dining 14 x 11 Living 20 x 19 Kitchen 15 x 15 Laundry 12 x 9 Mud Room 10 x 8 Main Bed 14 x 14 Main Bath 12 x 9 Main Closet 9 x 9 Bed 2 12 x 12 Bath 2 15 x 6

Basement- 2262 sq ft

Rec 52 x 12 Family 22 x 19 Media 19 x 14 Bed 3 16 x 11 Bath 3 15 x 6 Utility 21 x 9

| Cianatura                  |          | Cianatura             |       |
|----------------------------|----------|-----------------------|-------|
| Signature                  |          | Signature             |       |
| Name Jeremy Skalet         |          | Name                  |       |
| Date Signed                |          | Date Signed           |       |
| State Certification # 3215 | State TN | State Certification # | State |
| Or State License #         | State    | Or State License #    | State |

## **Building Sketch**

| Borrower         | The Holli McCray Group |        |          |                |
|------------------|------------------------|--------|----------|----------------|
| Property Address | 607 Country            |        |          |                |
| City             | Lenoir City            | County | State TN | Zip Code 37932 |
| Lender/Client    | The Holli McCray Group |        |          |                |