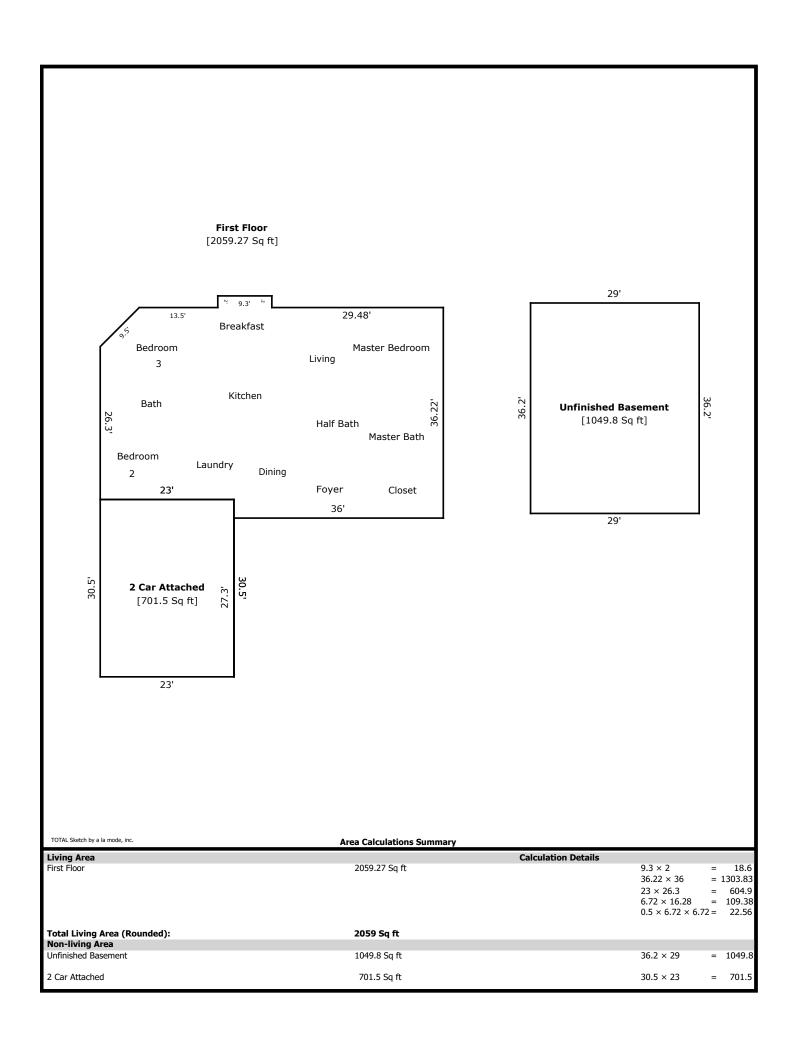

### 204 Twinleaf- 2059 sq ft

1st Level- 2059 sq ft

Dining 14 x 12 Living 18 x 15 Kitchen/Breakfast 20 x 13 Laundry 9 x 7 Bed 2 14 x 12 Bath 2 11 x 7 Bed 3 16 x 10 Half Bath 5 x 4 Master Bed 17 x 13 Master Bath 11 x 8 Master Closet 13 x 5

Unfinished Basement- 1050 sq ft

No access to basement from inside first level.

| Signature                  |          | Signature             |       |
|----------------------------|----------|-----------------------|-------|
| Name Jeremy Skalet         |          | Name                  |       |
| Date Signed                |          | Date Signed           |       |
| State Certification # 3215 | State TN | State Certification # | State |
| Or State License #         | State    | Or State License #    | State |

# **Building Sketch**

| Borrower         | The Holli McCray Group |       |        |       |    |          |       |  |
|------------------|------------------------|-------|--------|-------|----|----------|-------|--|
| Property Address | 204 Twinleaf Ln        |       |        |       |    |          |       |  |
| City             | Knoxville              | Count | / Knox | State | TN | Zip Code | 37920 |  |
| Lender/Client    | The Holli McCray Group |       |        |       |    |          |       |  |