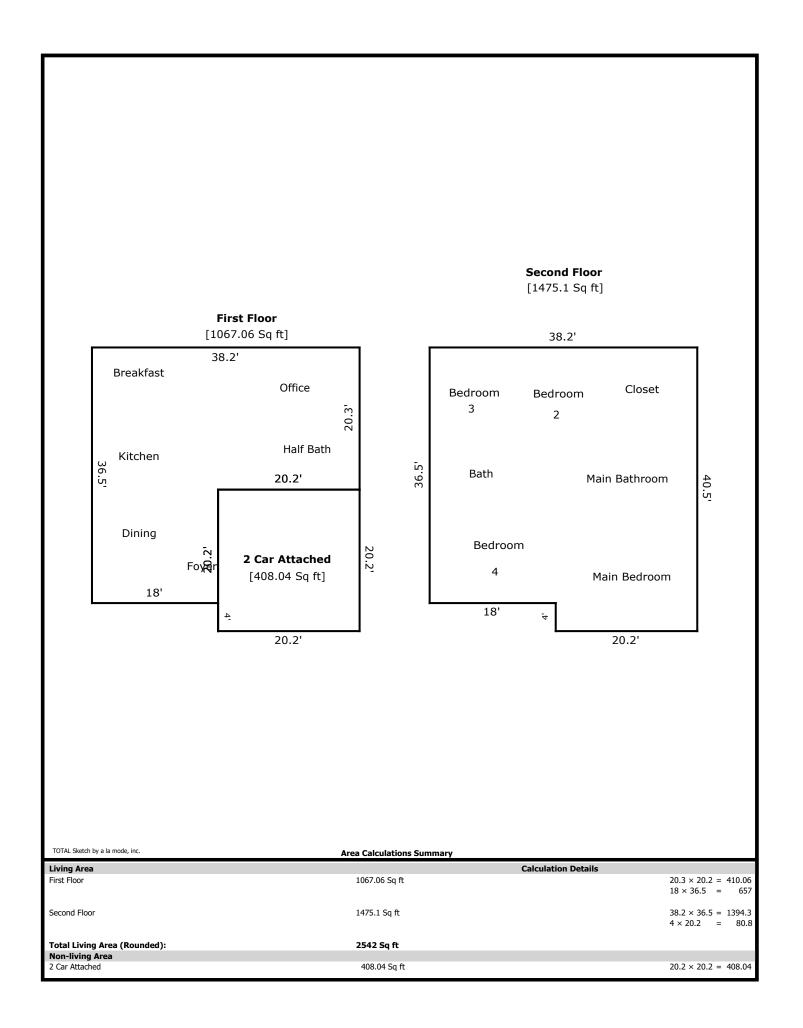

110 Emily- 2542 sq ft

1st Level- 1067 sq ft

Dining 13 x 10 Kitchen 13 x 10 Living 19 x 14 Half Bath 5 x 5 Office 13 x 12 Breakfast 11 x 8

2nd Level- 1475 sq ft

Main Bed 19 x 19
Main Bath 10 x 8
Main Closet 12 x 10
Laundry 7 x 5
Bed 2 13 x 11
Bed 3 14 x 11
Bath 2 8 x 7
Bed 4 14 x 14

## **Building Sketch**

| Borrower         | The Holli McCray Group |             |          |                |
|------------------|------------------------|-------------|----------|----------------|
| Property Address | 110 Emily              |             |          |                |
| City             | Lenoir City            | County Knox | State TN | Zip Code 37932 |
| Lender/Client    | The Holli McCray Group |             |          |                |