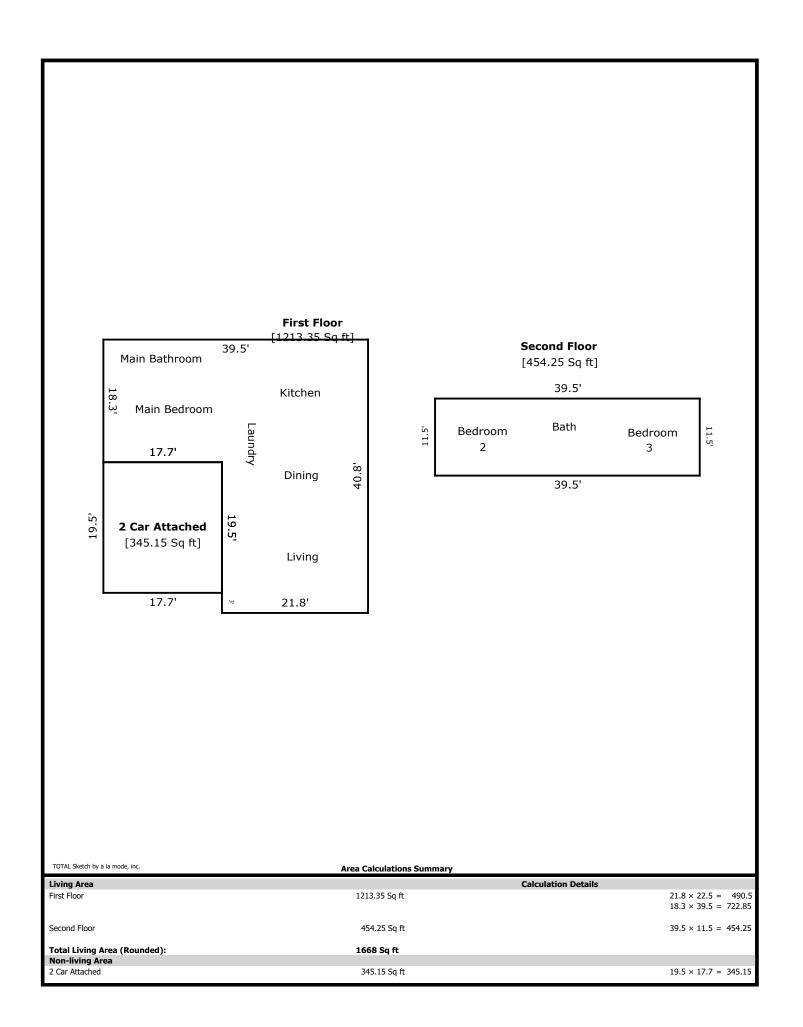

946 Spring Creek St- 1667 sq ft

1st Level- 1213 sq ft

Living 18 x 16 Kitchen 16 x 12 Main Bed 16 x 12 Main Bath 10 x 5

2nd Level- 454 sq ft

Bed 2 12 x 10 Bath 2 9 x 5 Bed 3 12 x 10

| Signature             |       | Signature             |         |
|-----------------------|-------|-----------------------|---------|
| Name Charles C Skalet |       | Name                  |         |
| Date Signed           |       | Date Signed           |         |
| State Certification # | State | State Certification # | State _ |
| Or State License #    | State | Or State License #    | State   |

## **Building Sketch**

| Borrower         | Shawn King             |           |     |       |    |          |       |  |
|------------------|------------------------|-----------|-----|-------|----|----------|-------|--|
| Property Address | 946 Spring Creek St    |           |     |       |    |          |       |  |
| City             | Maryville              | County Ki | nox | State | TN | Zip Code | 37932 |  |
| Lender/Client    | The Holli McCray Group |           |     |       |    |          |       |  |