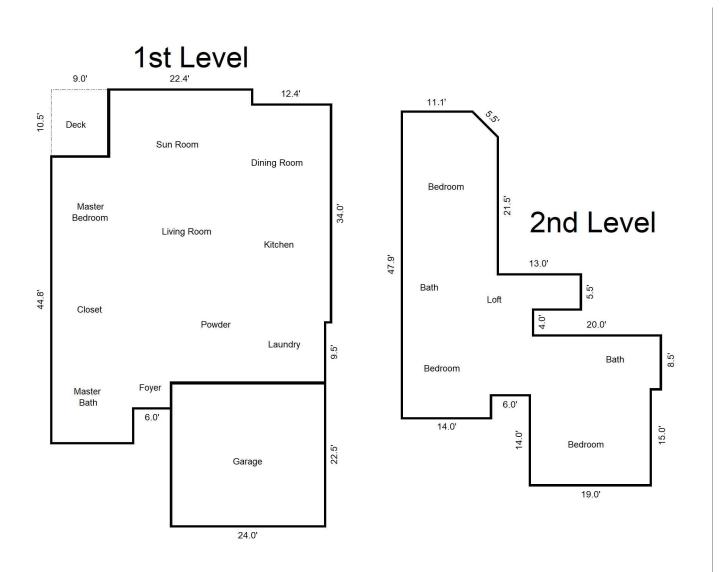

### **Building Sketch**

| Borrower         | N/A                 |        |      |       |    |          |       |  |
|------------------|---------------------|--------|------|-------|----|----------|-------|--|
| Property Address | 6901 Alden Glen Way |        |      |       |    |          |       |  |
| City             | Knoxville           | County | Knox | State | TN | Zip Code | 37919 |  |
| Lender/Client    | Scott Groth         |        |      |       |    |          |       |  |

Sketch by Apex IV™

Comments:

|      | AREA CALCU    | LATIONS SUMMAR | RY.        |
|------|---------------|----------------|------------|
| Code | Description   | Size           | Net Totals |
| GLA1 | First Floor   | 2020.98        | 2020.98    |
| GLA2 | Second Floor  | 1306.85        | 1306.85    |
| P/P  | Deck          | 94.50          | 94.50      |
| GAR  | Garage        | 540.00         | 540.00     |
|      |               |                |            |
|      |               |                |            |
|      |               |                |            |
|      |               |                |            |
|      |               |                |            |
|      |               |                |            |
|      |               |                |            |
|      |               |                |            |
|      |               |                |            |
|      |               |                |            |
|      |               |                |            |
|      |               |                |            |
|      |               |                |            |
|      |               |                |            |
|      |               |                |            |
|      |               |                |            |
|      |               |                |            |
|      |               |                |            |
|      |               |                |            |
|      | TOTAL LIVABLE | (rounded)      | 3328       |

| LIVING AREA BREAKDOWN |         |                                      |      |           |  |  |
|-----------------------|---------|--------------------------------------|------|-----------|--|--|
|                       | Breakdo | wn                                   |      | Subtotals |  |  |
| First Floor           |         |                                      |      |           |  |  |
|                       | 33.8    | x                                    | 43.5 | 1470.30   |  |  |
|                       | 1.0     | x                                    | 34.0 | 34.00     |  |  |
|                       | 4.0     | x                                    | 9.8  | 39.20     |  |  |
|                       | 2.4     | x                                    | 22.4 | 53.76     |  |  |
|                       | 3.8     | x                                    | 5.4  | 20.52     |  |  |
|                       | 9.0     | x                                    | 44.8 | 403.20    |  |  |
| Second Floo           | r       |                                      |      |           |  |  |
|                       | 8.5     | x                                    | 20.5 | 174.25    |  |  |
|                       | 0.5     | x                                    | 9.5  | 4.75      |  |  |
|                       | 15.0    | x                                    | 19.0 | 285.00    |  |  |
|                       | 5.5     | x                                    | 7.5  | 41.25     |  |  |
|                       | 5.0     | x                                    | 19.0 | 95.00     |  |  |
| 0.5 x                 | 0.0     | x                                    | 11.1 | 0.11      |  |  |
| 0.5 x                 | 5.5     | x                                    | 5.5  | 15.10     |  |  |
| 0.5 x                 | 5.1     | x                                    | 10.2 | 25.96     |  |  |
| 0.5 x                 | 0.0     | x                                    | 0.0  | 0.46      |  |  |
| 0.5 x                 | 0.0     | x                                    | 0.0  | 0.02      |  |  |
|                       | 7.2     | x                                    | 36.8 | 265.03    |  |  |
|                       | 7.8     | x                                    | 40.5 | 314.74    |  |  |
| unlisted              | calcula | tion                                 | ıs   | 85.19     |  |  |
|                       |         |                                      |      |           |  |  |
| 20 Calculat           | ions To | 20 Calculations Total (rounded) 3328 |      |           |  |  |