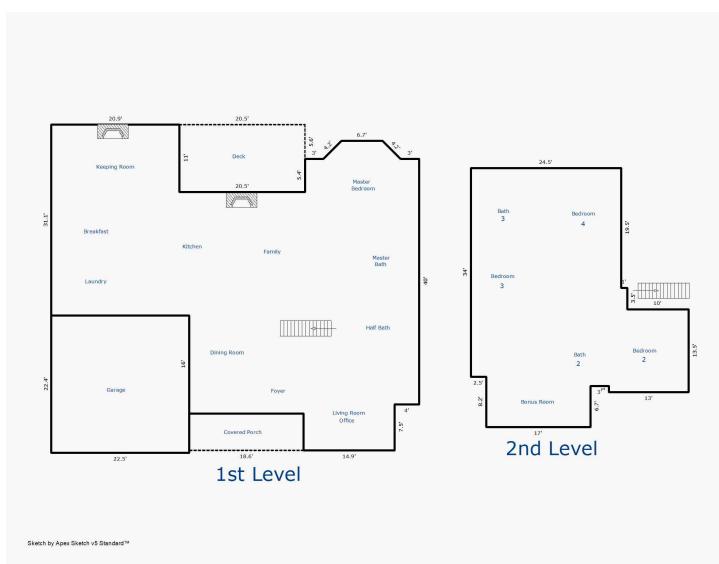

## **Building Sketch**

| Borrower         | N/A             |        |      |       |    |          |       |  |
|------------------|-----------------|--------|------|-------|----|----------|-------|--|
| Property Address | 4413 Redrock Ln |        |      |       |    |          |       |  |
| City             | Knoxville       | County | Knox | State | TN | Zip Code | 37938 |  |
| Lender/Client    | Scott Groth     |        |      |       |    |          |       |  |

### Measurements for 4413 Redrock Ln

Sq Ft-Main 2250 square feet Sq Ft-Second 1134 square feet

The above measurements are completed according to appraisal industry standards.

#### **Interior Room Measurements**

#### 1st Floor

Living Room 13 x 11.5 13 x 12 Dining Kitchen 13.5 x 14 Breakfast 9 x 9 Keeping Room 23.5 x 14 Laundry 7 x 5 Family 19 x 18 Mast Bed 16 x 17.5 x irr Mast Bath 12 x 14 Half Bath 5 x 5.5

#### 2nd Floor

Bed 2 12.5 x 13 4.5 x 7.5 12 x 13.5 Bath 2 Bed 3 Bath 3 5 x 11.5 Bed 4 15.5 x 11.5 18 x 16 x irr **Bonus** 

The room measurements are interior wall to interior wall and rounded to the nearest 0.5 foot.

Comments:

| Code               | AREA CALCULA  Description                                           | ATIONS SUMMARY<br>Net Size                       | Net Totals                  |
|--------------------|---------------------------------------------------------------------|--------------------------------------------------|-----------------------------|
| GLA1<br>GAR<br>P/P | First Floor<br>Second Floor<br>Garage<br>Covered Porch<br>Wood Deck | 2250.10<br>1133.90<br>504.00<br>111.72<br>225.50 | 3384.00<br>504.00<br>337.22 |
| Not                | : LIVABLE Area                                                      | (rounded)                                        | 3384                        |