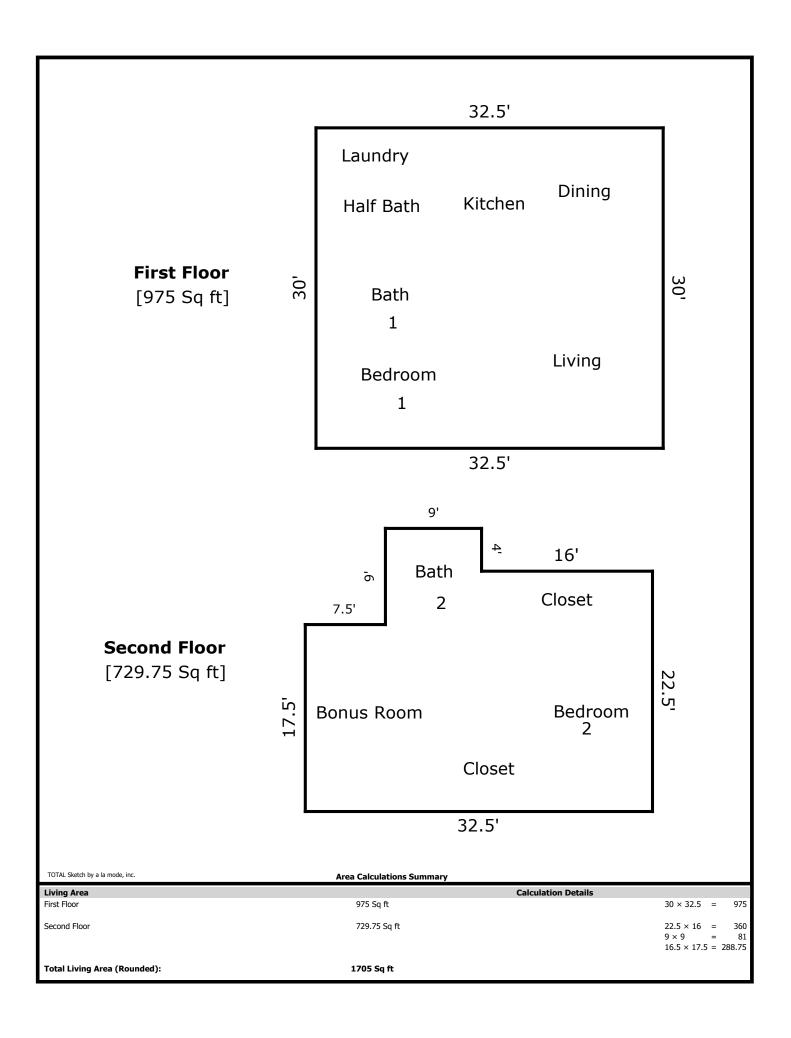

5721 Lawson- 1705 sq ft

1st Level- 975 sq ft

Living 19 x 13 Bed 1 12 x 11 Bath 1 8 x 6 Laundry/Half Bath 6 x 9 Kitchen 12 x 11 Dining 15 x13

2nd Level- 730 sq ft

Bed 2 15 x 12 Bath 2 12 x 9 Bonus 9 x 8

Due to the pitch of the roof in the large closets on the second level, the entire space was not included. The industry standard is to measure 4 feet from the ceiling to the floor. All space that is less than 4 feet tall is not supposed to be included in the finished square footage.

## **Building Sketch**

| Borrower         | The Holli McCray Group |             |          |                |  |
|------------------|------------------------|-------------|----------|----------------|--|
| Property Address | 1521 Lawson            |             |          |                |  |
| City             | Knoxville              | County Knox | State TN | Zip Code 37932 |  |
| Lender/Client    | The Holli McCray Group |             |          |                |  |