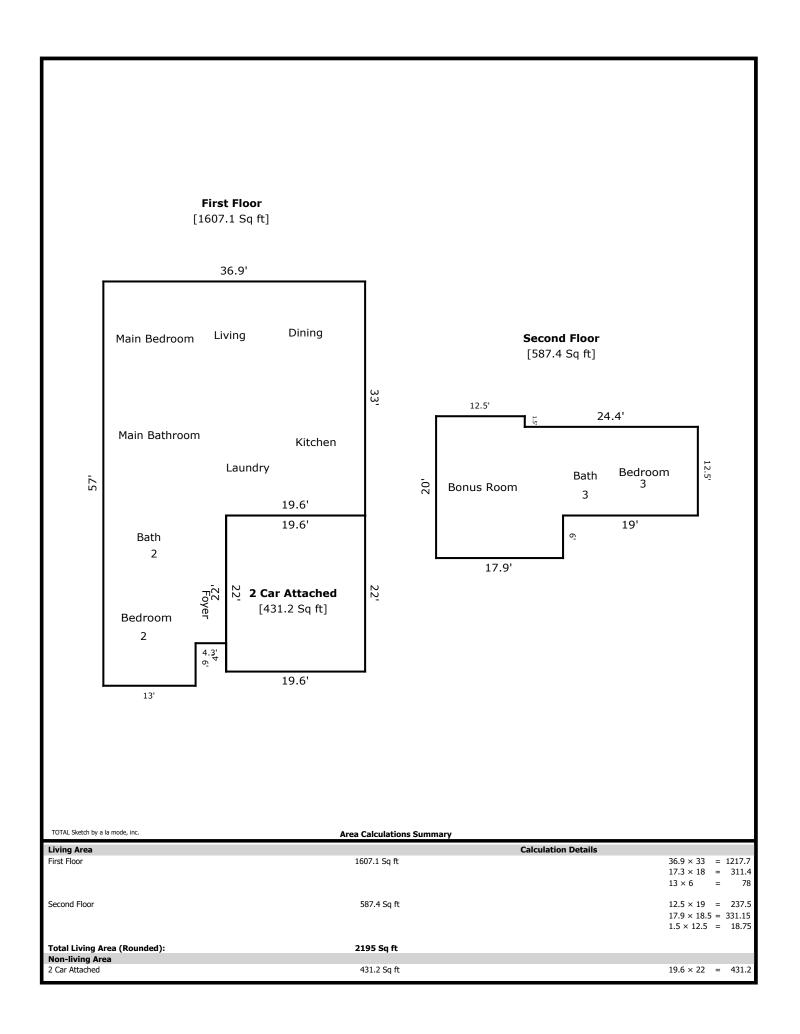

10224 Poppy- 2195 sq ft

1st Level- 1607 sq ft

Bed 2 14 x 11
Bath 2 8 x 5
Kitchen 12 x 12
Laundry 8 x 7
Living/Dining 23 x 19
Main Bed 17 x 12
Main Bath 15 x 8

2nd Level- 588 sq ft

Bonus 19 x 8 Bath 3 8 x 5 Bed 3 16 x 12

# **Building Sketch**

| Borrower         | The Holli McCray Group |        |          |                |
|------------------|------------------------|--------|----------|----------------|
| Property Address | 10224 Poppy            |        |          |                |
| City             | Knoxville              | County | State TN | Zip Code 37932 |
| Lender/Client    | The Holli McCray Group |        |          |                |