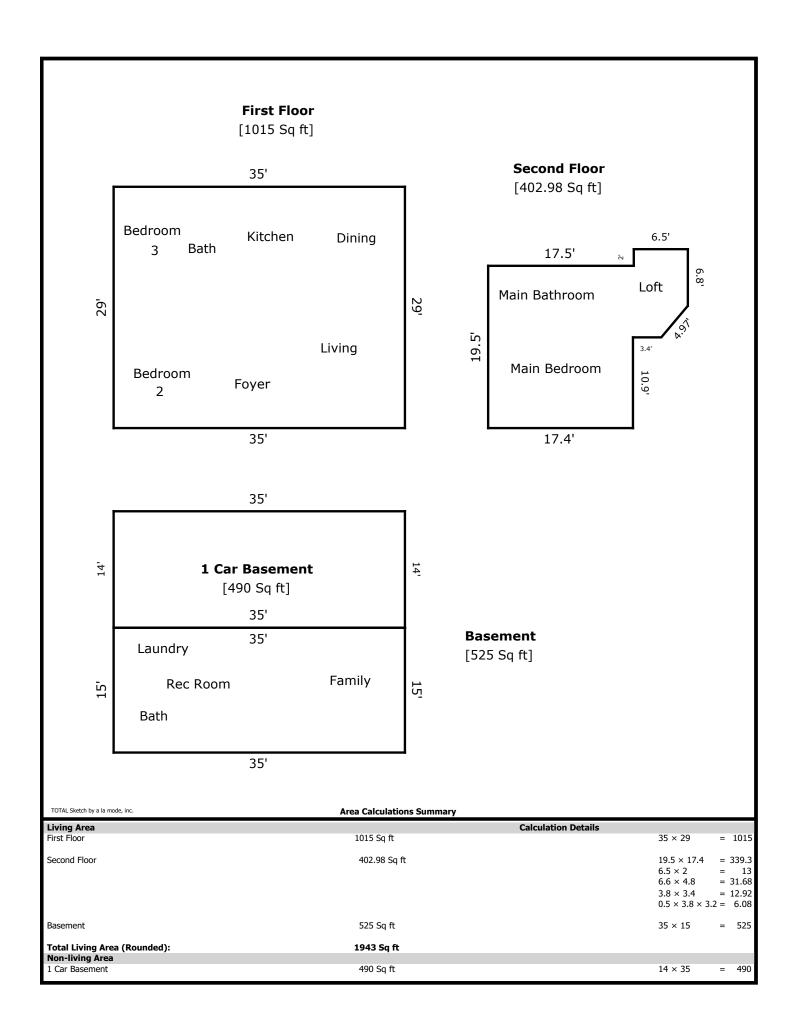

#### 3252 Devault- 1943 sq ft

1st Level- 1015 sq ft

Living 18 x 13 Dining 11 x 10 Kitchen 13 x 9 Bed 1 13 x 10 Bath 10 x 5 Bed 2 12 x 9

2nd Level- 403 sq ft

Main Bed 17 x 13 Main Bath 10 x 5 Loft 11 x 6

Basement- 525 sq ft

#### **Building Sketch**

| Borrower         | The Holli McCray Group |        |          |                |
|------------------|------------------------|--------|----------|----------------|
| Property Address | 3252 Devault           |        |          |                |
| City             | Louisville             | County | State TN | Zip Code 37932 |
| Lender/Client    | The Holli McCray Group |        |          |                |