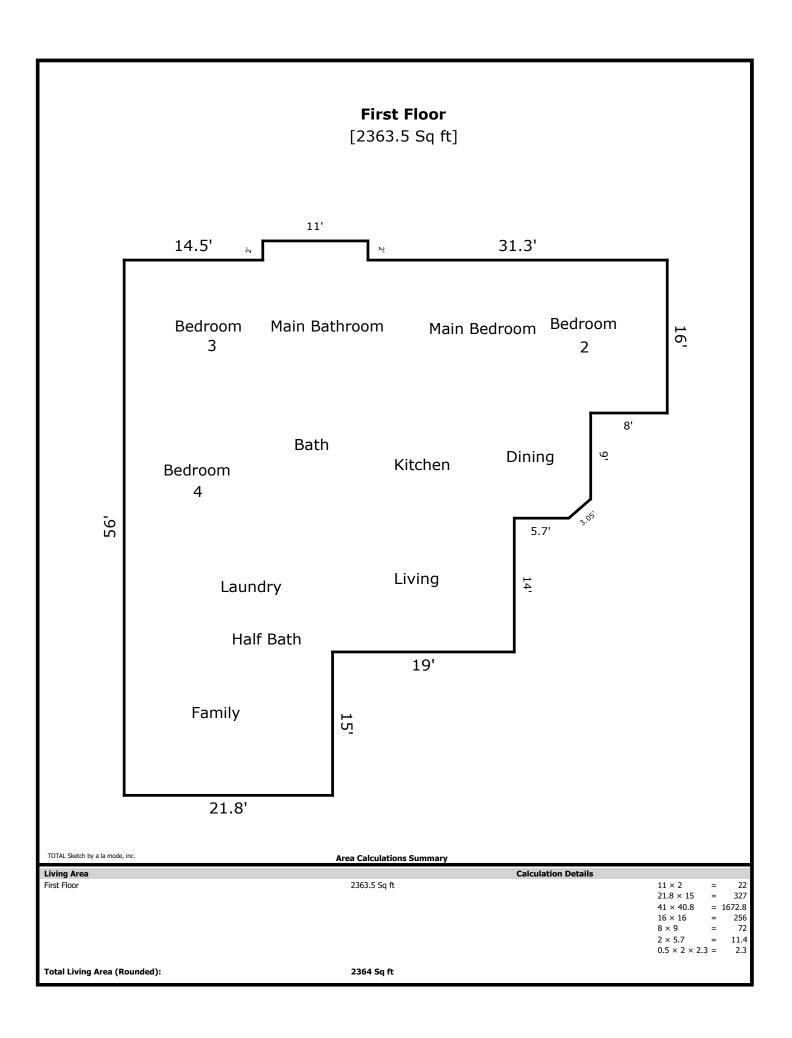

# **Building Sketch**

| Borrower         | The Holli McCray Group |             |          |                |  |
|------------------|------------------------|-------------|----------|----------------|--|
| Property Address | 2445 Smithland         |             |          |                |  |
| City             | Knoxville              | County Knox | State TN | Zip Code 37932 |  |
| Lender/Client    | The Holli McCray Group |             |          |                |  |

2445 Smithland- 2364 sq ft

Living 18 x 14 Kitchen 12 x 11 Dining 12 x 12 Bed 2 15 x 14 Laundry 8 x 6 Family 21 x 20 Half Bath 7 x 3 Main Bed 15 x 14 Main Bath 9 x 9 Bed 3 13 x 12 Bed 4 12 x 12 Bath 6 x 6