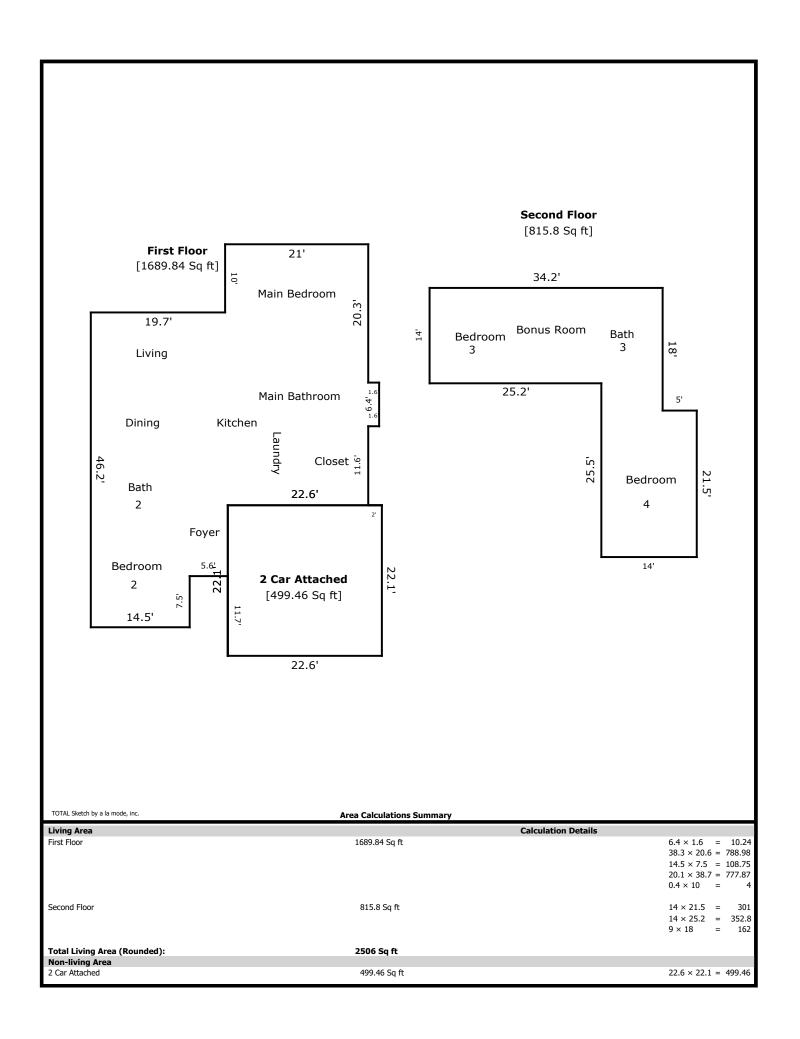

1653 Sugarfield- 2506 sq ft

1st Level- 1690 sq ft

Bed 2 13 x 12
Bath 2 9 x 5
Kitchen 20 x 8
Living/Dining 24 x 13
Laundry 7 x 5
Main Bed 19 x 14
Main Bath 12 x 12
Main Closet 12 x 6

2nd Level- 816 sq ft

Bed 3 13 x 13 Bonus 13 x 13 Bath 3 9 x 5 Bed 4 18 x 13

## **Building Sketch**

| Borrower         | The Holli McCray Group |        |          |                |
|------------------|------------------------|--------|----------|----------------|
| Property Address | 1653 Sugarfield        |        |          |                |
| City             | Knoxville              | County | State TN | Zip Code 37932 |
| Lender/Client    | The Holli McCray Group |        |          |                |