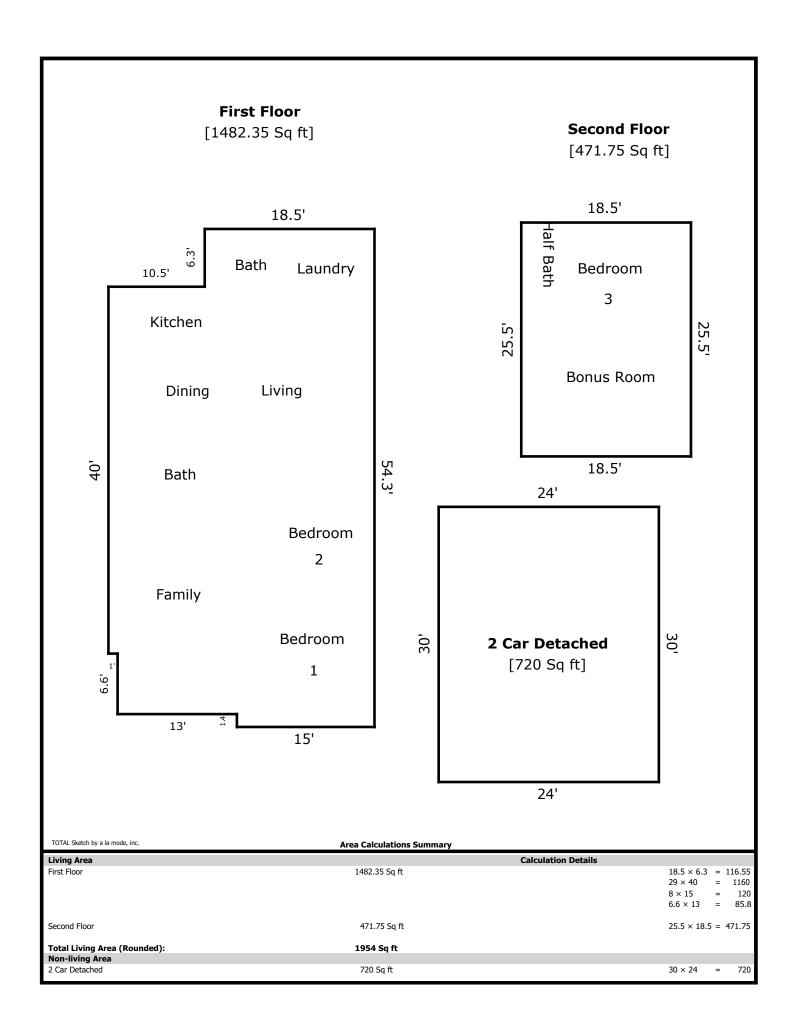

1208 Vermont- 1954 sq ft

1st Level- 1482 sq ft

Living 16 x 14 Bath 8 x 5 Kitchen/Dining 18 x 13 Bath 8 x 5 Family 20 x 12 Bed 1 13 x 11 Bed 2 13 x 10

2nd Level- 472 sq ft

Bed 3 14 x 12 Bonus 13 x 12

| Signature                  |          | Signature             |       |
|----------------------------|----------|-----------------------|-------|
| Name Jeremy Skalet         |          | Name                  |       |
| Date Signed                |          | Date Signed           |       |
| State Certification # 3215 | State TN | State Certification # | State |
| Or State License #         | State    | Or State License #    | State |

## **Building Sketch**

| Borrower         | The Holli McCray Group |             |          |                |
|------------------|------------------------|-------------|----------|----------------|
| Property Address | 1208 Vermont           |             |          |                |
| City             | Knoxville              | County Knox | State TN | Zip Code 37932 |
| Lender/Client    | The Holli McCray Group |             |          |                |