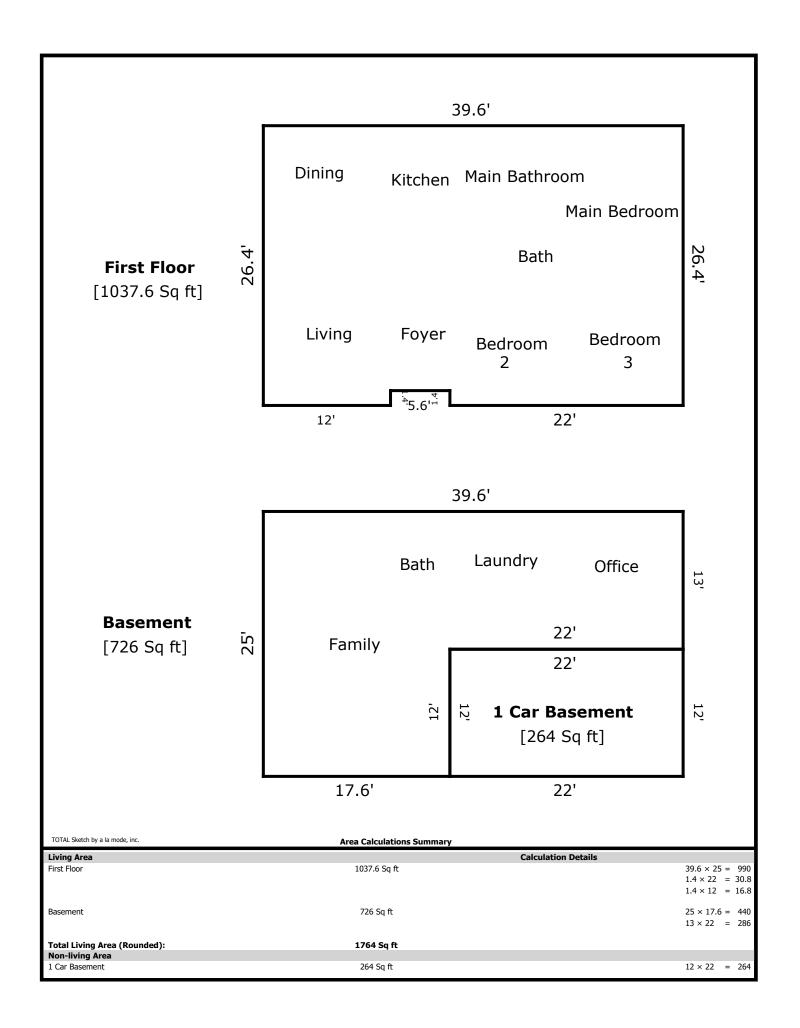

#### 9301 Ashmeade- 1763 sq ft

1st Level- 1037 sq ft

Living 11 x 11
Dining 11 x 8
Kitchen 11 x 9
Bath 8 x 5
Bed 2 11 x 8
Bed 3 10 x 1p
Main Bed 13 x 11
Main Bath 8 x 5

Basement- 726 sq ft

Family 23 x 11 Bath 8 x 5 Laundry 8 x 6

Office  $12 \times 11$  (Due to the fact this room contains the HVAC system, I would not consider it a bedroom. Technically it could be considered a bedroom so I'll leave it to you guys to decide.)

| Signature                  |          | Signature             |       |
|----------------------------|----------|-----------------------|-------|
| Name Jeremy Skalet         |          | Name                  |       |
| Date Signed                |          | Date Signed           |       |
| State Certification # 3215 | State TN | State Certification # | State |
| Or State License #         | State    | Or State License #    | State |

### **Building Sketch**

| Borrower         | The Holli McCray Group |             |          |            |       |
|------------------|------------------------|-------------|----------|------------|-------|
| Property Address | 9301 Ashmeade          |             |          |            |       |
| City             | Knoxville              | County Knox | State TI | N Zip Code | 37932 |
| Lender/Client    | The Holli McCray Group |             |          |            |       |