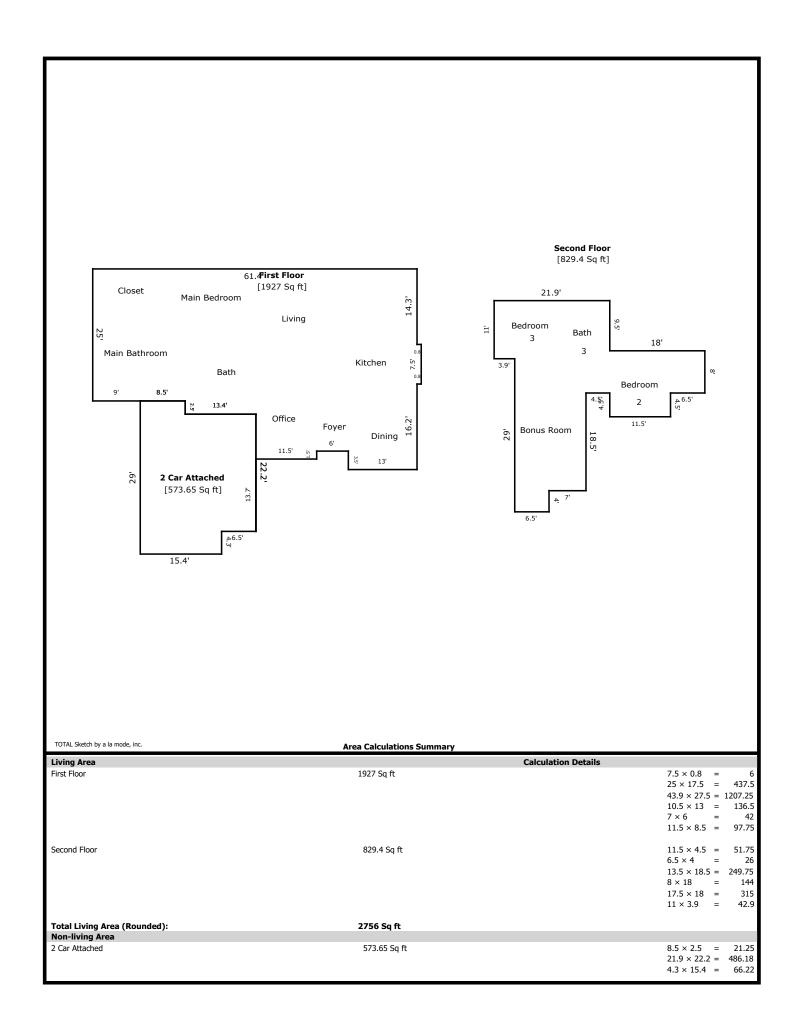

#### 150 Hirst Cir- 2756 sq ft

1st Level- 1927 sq ft

Office 12 x 11
Dining 13 x 12
Kitchen 24 x 12
Living 18 x 18
Bath 9 x 5
Laundry 7 x 5
Main Bed 16 x 14
Main Bath 18 x 10
Main Closet 14 x 9

2nd Level- 829 sq ft

Bed 2 12 x 11 Bed 3 12 x 10 Bath 3 8 x 5 Bonus 22 x 13

| Signature                  |          | Signature             |       |
|----------------------------|----------|-----------------------|-------|
| Name Jeremy Skalet         |          | Name                  |       |
| Date Signed                |          | Date Signed           |       |
| State Certification # 3215 | State TN | State Certification # | State |
| Or State License #         | State    | Or State License #    | State |

### **Building Sketch**

| Borrower         | The Holli McCray Group |        |          |                |
|------------------|------------------------|--------|----------|----------------|
| Property Address | 150 Hirst Cir          |        |          |                |
| City             | Lenoir City            | County | State TN | Zip Code 37772 |
| Lender/Client    | The Holli McCray Group |        |          |                |