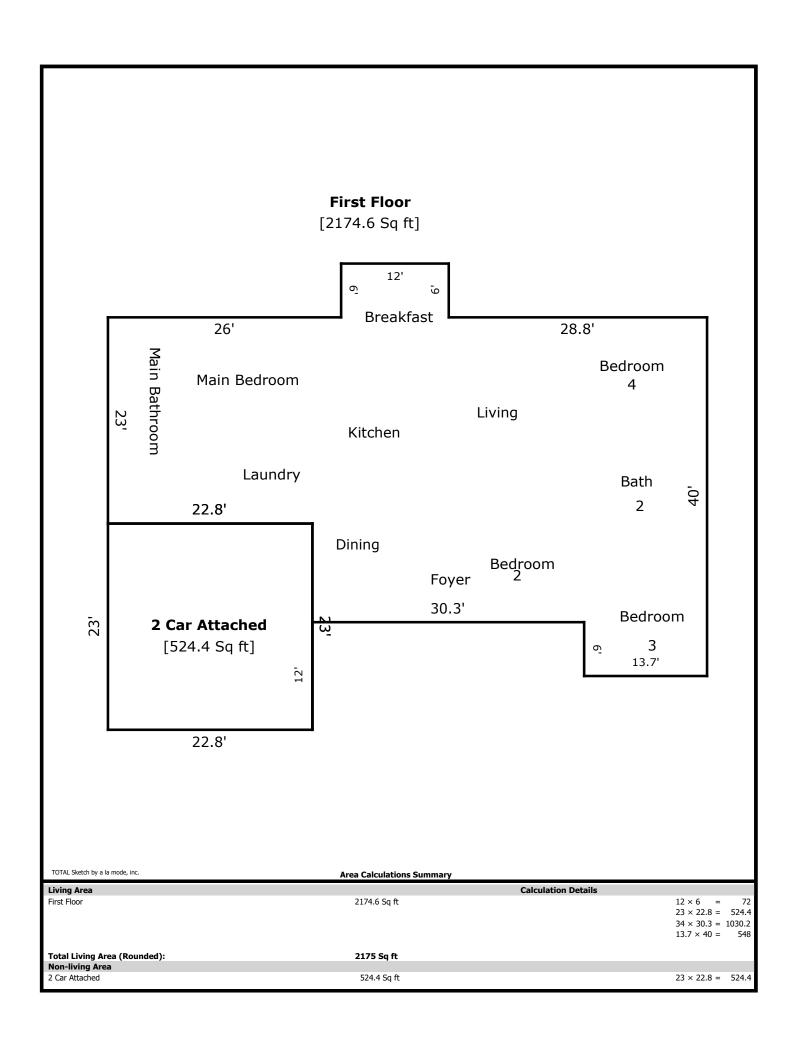

#### 102 Spyglass- 2174 sq ft

Dining 13 x 12
Kitchen/Breakfast 21 x 10
Living 19 x 16
Bed 2 12 x 10
Bed 3 13 x 12
Bath 2 10 x 8
Bed 4 12 x 12
Laundry 11 x 5
Main Bed 16 x 15
Main Bath 12 x 9

| Signature                  |          | Signature             |       |
|----------------------------|----------|-----------------------|-------|
| Name Jeremy Skalet         |          | Name                  |       |
| Date Signed                |          | Date Signed           |       |
| State Certification # 3215 | State TN | State Certification # | State |
| Or State License #         | State    | Or State License #    | State |

### **Building Sketch**

| Borrower         | The Holli McCray Group |          |      |       |    |          |       |  |
|------------------|------------------------|----------|------|-------|----|----------|-------|--|
| Property Address | 102 Spyglass           |          |      |       |    |          |       |  |
| City             | Clinton                | County 🖟 | Knox | State | TN | Zip Code | 37932 |  |
| Lender/Client    | The Holli McCray Group |          |      |       |    |          |       |  |