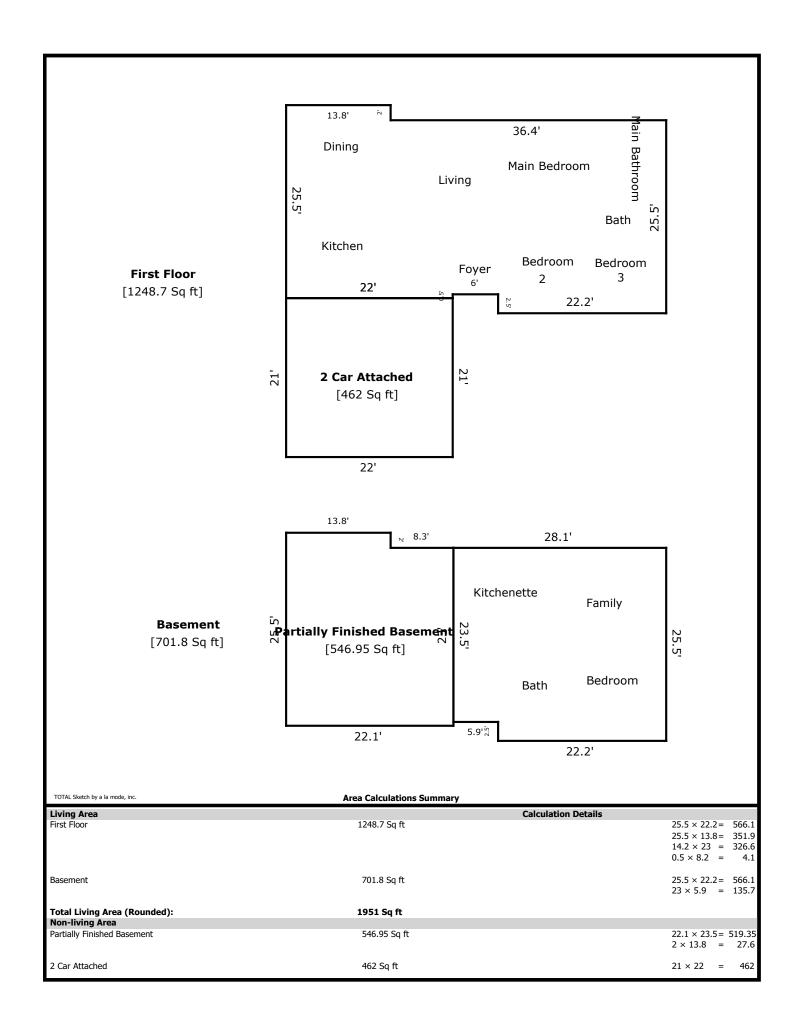

## **Building Sketch**

| Borrower         | The Holli McCray Group |             |          |                |
|------------------|------------------------|-------------|----------|----------------|
| Property Address | 7801 Pioneer Trl       |             |          |                |
| City             | Knoxville              | County Knox | State TN | Zip Code 37924 |
| Lender/Client    | The Holli McCray Group |             |          |                |

## **Supplemental Addendum**

File No. 0050636

|                  |                        |             |          | 000000         |
|------------------|------------------------|-------------|----------|----------------|
| Borrower         | The Holli McCray Group |             |          |                |
| Property Address | 7801 Pioneer Trl       |             |          |                |
| City             | Knoxville              | County Knox | State TN | Zip Code 37924 |
| Lender/Client    | The Holli McCray Group |             |          |                |

7801 Pioneer- 1950 sq ft

1st Level- 1248 sq ft

Living 17 x 18

Bed 2 11 x 9

Bed 3 10 x 10

Bath 8 x 5

Main Bed 12 x 11

Main Bath 8 x 5

Dining 13 x 11

Kitchen 13 x 13

Basement- 702 sq ft

Bath 9 x 5 Bed 4 14 x 11 Family 15 x 14 Kitchenette 13 x 11

| Signature                  |          | Signature             |       |
|----------------------------|----------|-----------------------|-------|
| Name Jeremy Skalet         |          | Name                  |       |
| Date Signed                |          | Date Signed           |       |
| State Certification # 3215 | State TN | State Certification # | State |
| Or State License #         | State    | Or State License #    | State |