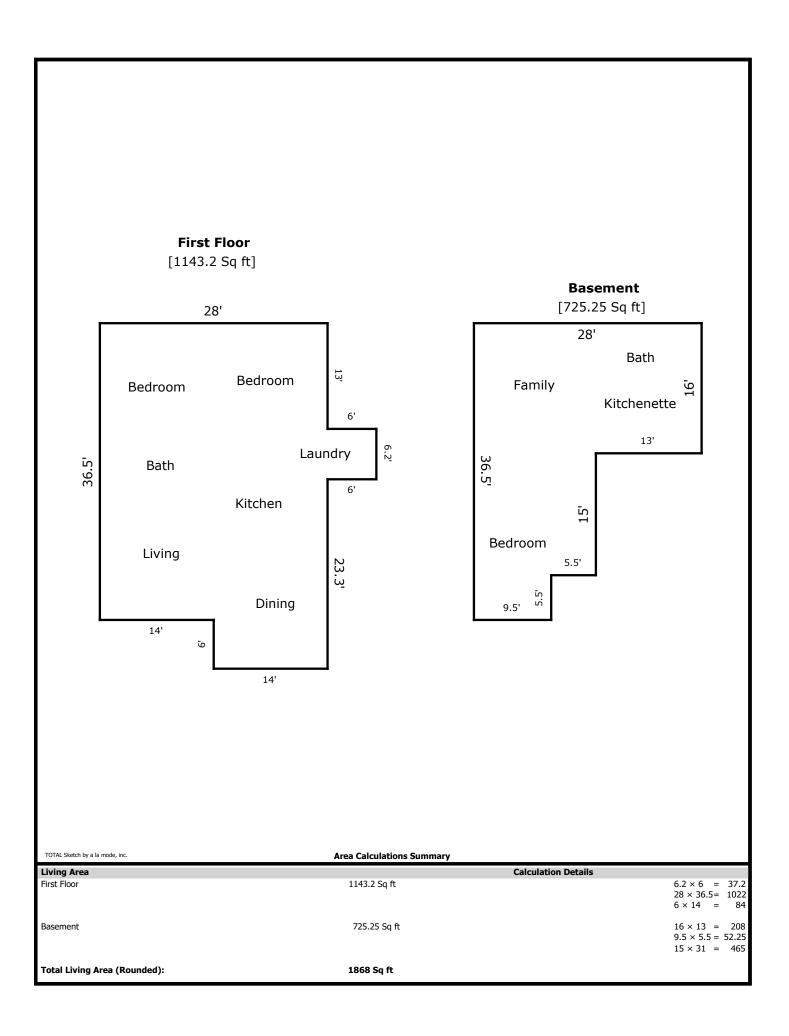

1414 Kenyon- 1868 sq ft

1st Level- 1143 sq ft Basement- 725 sq ft

| Signature                           | Signature                   |
|-------------------------------------|-----------------------------|
| Name Jeremy Skalet                  | Name                        |
| Date Signed                         | Date Signed                 |
| State Certification # 3215 State TN | State Certification # State |
| Or State License # State            | Or State License # State    |

## **Building Sketch**

| Borrower         |                 |             |          |                |  |
|------------------|-----------------|-------------|----------|----------------|--|
| Property Address | 1414 Kenyon St  |             |          |                |  |
| City             | Knoxville       | County Knox | State TN | Zip Code 37917 |  |
| Lender/Client    | Kelly Arsenault |             |          |                |  |