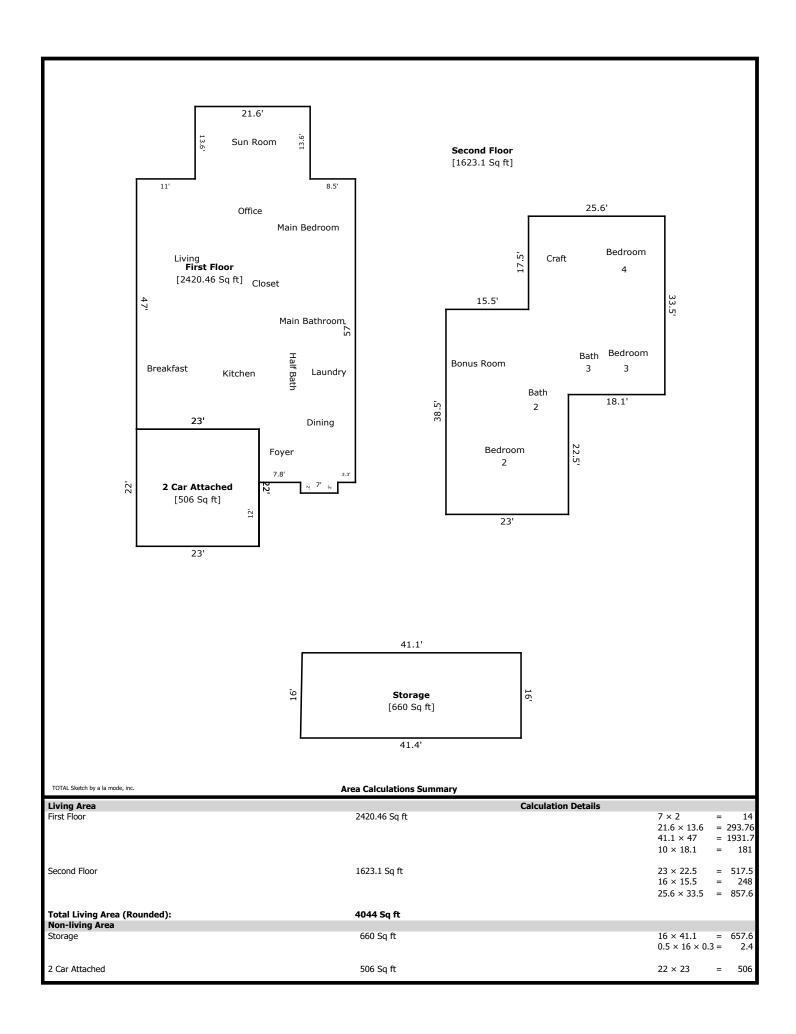

#### 7900 Grousemoor- 4044 sq ft

1st Level- 2421 sq ft

Dining 16 x 12
Half Bath 7 x 4
Laundry 10 x 6
Main Bath 13 x 10
Main Bed 17 x 14
Main Closet 11 x 10
Office 12 x 11
Sun Room 20 x 13
Living 24 x 14
Kitchen/Breakfast 21 x 12

2nd Level- 1623 sq ft

Bed 2 21 x 15 Bath 2 10 x 6 Bonus 19 x 12 Bed 3 16 x 14 Bath 3 10 x 5 Craft Room 16 x 7 Bed 4 14 x 10

| Signature                  |          | Signature             |       |
|----------------------------|----------|-----------------------|-------|
| Name Jeremy Skalet         |          | Name                  |       |
| Date Signed                |          | Date Signed           |       |
| State Certification # 3215 | State TN | State Certification # | State |
| Or State License #         | State    | Or State License #    | State |

#### **Building Sketch**

| Borrower         | The Holli McCray Group |        |      |       |    |          |       |  |
|------------------|------------------------|--------|------|-------|----|----------|-------|--|
| Property Address | 7900 Grousemoor Dr     |        |      |       |    |          |       |  |
| City             | Knoxville              | County | Knox | State | TN | Zip Code | 37919 |  |
| Lender/Client    | Tom Hughes             |        |      |       |    |          |       |  |