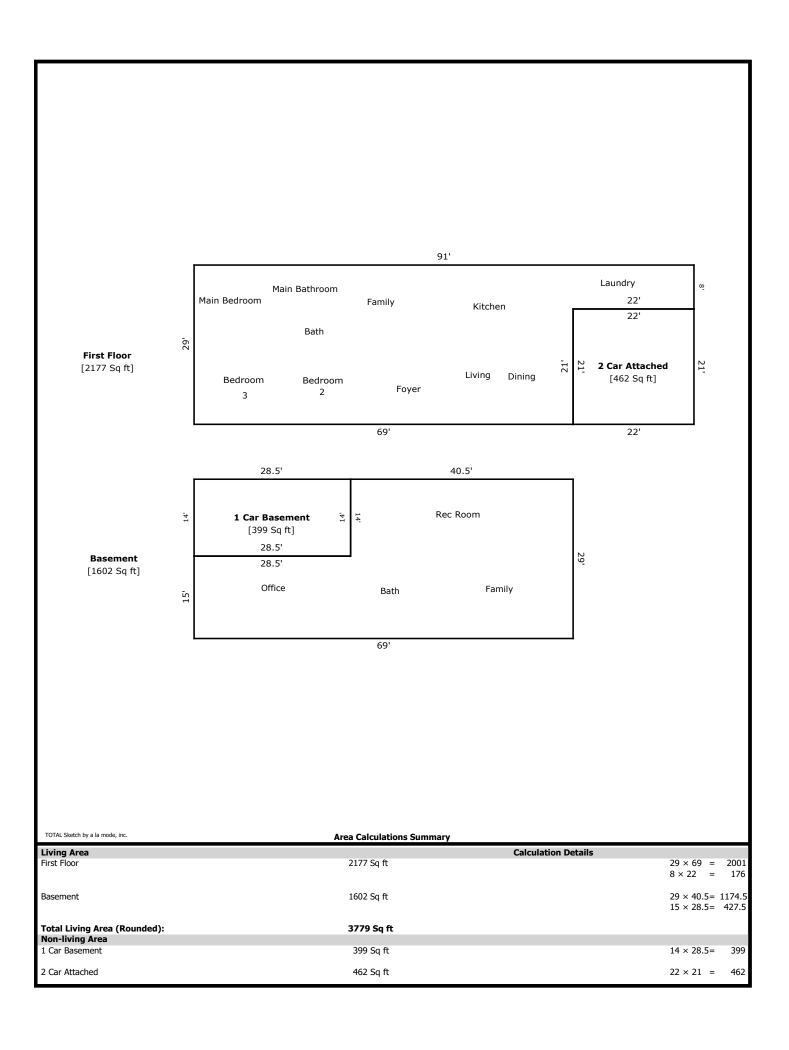

15960 Old Stage- 3779 sq ft

1st Level- 2177 sq ft

Living 13 x 13 Dining 12 x 10 Kitchen 17 x 13 Laundry 15 x 6 Family 21 x 12 Bath 2 10 x 6 Bed 2 11 x 11 Bed 3 13 x 13 Main Bed 17 x 12 Main Bath 10 x 5

Basement- 1602 sq ft

Office 20 x 13 Bath 10 x 8 Rec 38 x 12 Family 18 x 13

| Signature                         |                 | Signature             |       |
|-----------------------------------|-----------------|-----------------------|-------|
| Name Jeremy Skalet                |                 | Name                  |       |
| Date Signed                       |                 | Date Signed           |       |
| State Certification # <u>3215</u> | State <u>TN</u> | State Certification # | State |
| Or State License #S               | State           | Or State License #    | State |

## **Building Sketch**

| Borrower         | The Holli McCray Group |             |          |                |  |
|------------------|------------------------|-------------|----------|----------------|--|
| Property Address | 15960 Old Stage Rd     |             |          |                |  |
| City             | Lenoir City            | County Knox | State TN | Zip Code 37772 |  |
| Lender/Client    | The Holli McCray Group |             |          |                |  |