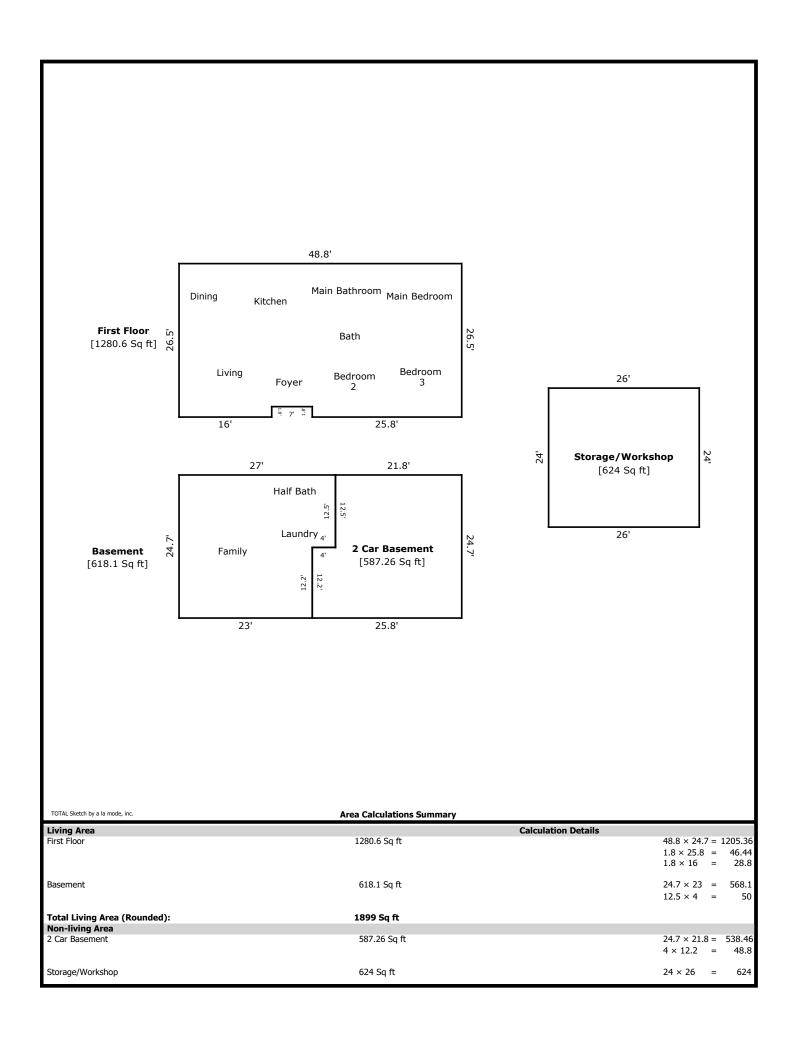

## 1417 Buckeye- 1899 sq ft

1st Level- 1281 sq ft

Living 15 x 15
Dining/Kitchen 20 x 10
Bath 8 x 5
Bed 2 11 x 10
Bed 3 12 x 11
Main Bed 12 x 11
Main Bath 8 x 4

Basement- 618 sq ft

Family 23 x 14 Half Bath 8 x 4

## **Building Sketch**

| Borrower         | The Holli McCray Group |        |      |       |    |          |       |  |
|------------------|------------------------|--------|------|-------|----|----------|-------|--|
| Property Address | 1417 Buckeye           |        |      |       |    |          |       |  |
| City             | Knoxville              | County | Knox | State | TN | Zip Code | 37919 |  |
| Lender/Client    | The Holli McCray Group |        |      |       |    |          |       |  |