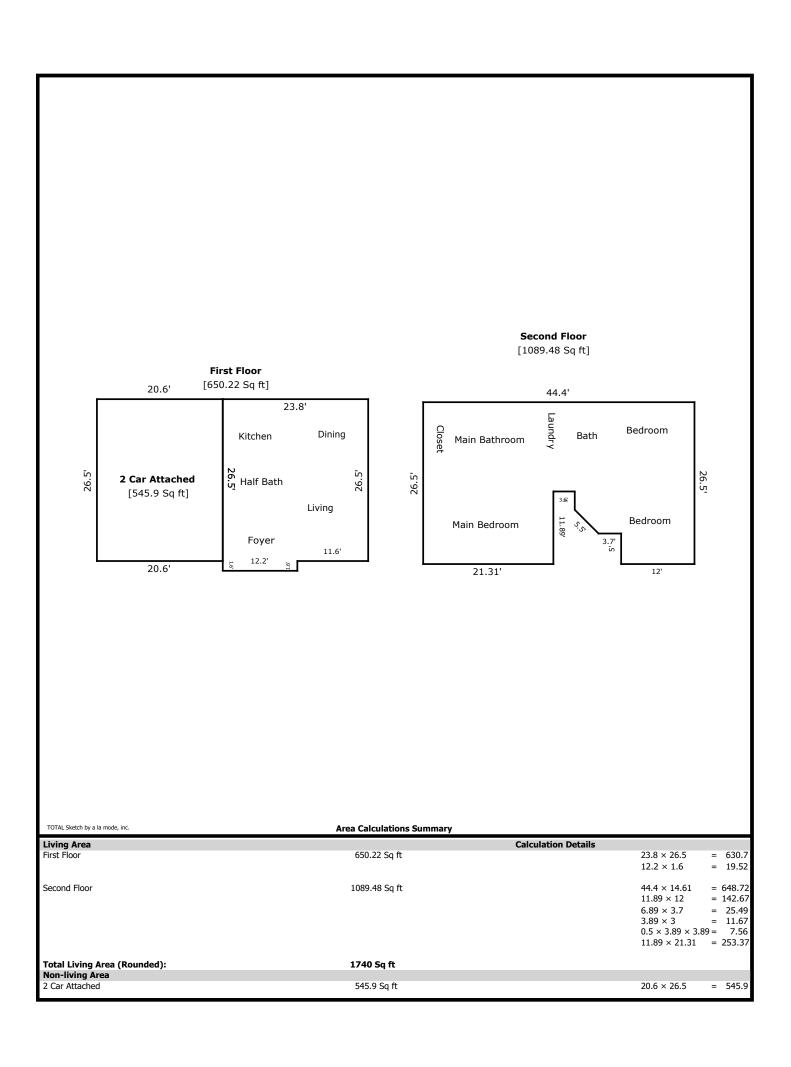

10008 Eastshire- 1739 sq ft

1st Level- 650 sq ft

Living 12 x 11 Dining 11 x 9 Kitchen 13 x 11 Half Bath 7 x 3

2nd Level- 1089 sq ft

Main Closet 11 x 8 Main Bed 20 x 14 Main Bath 11 x 9 Laundry 7 x 5 Bath 7 x 7 Bed 2 11 x 12 Bed 3 11 x 11

## **Building Sketch**

| Borrower         | The Holli McCray Group |             |          |                |  |
|------------------|------------------------|-------------|----------|----------------|--|
| Property Address | 10008 Eastshire        |             |          |                |  |
| City             | Knoxville              | County Knox | State TN | Zip Code 37932 |  |
| Lender/Client    | The Holli McCray Group |             |          |                |  |