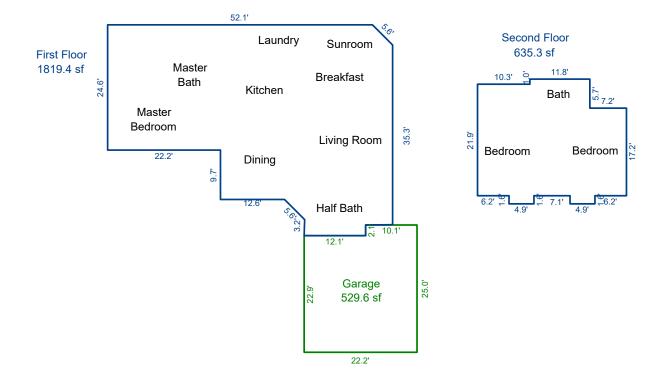

Measurements for 612 Union Camp Ln

| 1st Floor | 1819 square feet |
|-----------|------------------|
| 2nd Floor | 635 square feet  |
| Garage    | 530 square feet  |

The above measurements are completed according to appraisal industry standards.

## **Building Sketch**

| Borrower         | N/A               |             |          |                |  |
|------------------|-------------------|-------------|----------|----------------|--|
| Property Address | 612 Union Camp Ln |             |          |                |  |
| City             | Knoxville         | County Knox | State TN | Zip Code 37934 |  |
| Lender/Client    | N/A               |             |          |                |  |

|                           |              |        |          |           |            |                             |        |           | Sketch by A | pex Sketch |
|---------------------------|--------------|--------|----------|-----------|------------|-----------------------------|--------|-----------|-------------|------------|
| AREA CALCULATIONS SUMMARY |              |        |          |           |            | AREA CALCULATIONS BREAKDOWN |        |           |             |            |
| Code                      | Description  | Factor | Net Size | Perimeter | Net Totals | Name                        | Base x | Height x? | Width =     | Area       |
| GLA1                      | First Floor  | 1.0    | 1819.4   | 190.4     | 1819.4     | Second Floor                |        | 4.9 x     | 1.6 =       | 7.8        |
| GLA2                      | Second Floor | 1.0    | 635.3    | 110.8     | 635.3      |                             |        | 4.9 x     | 1.6 =       | 7.8        |
| GAR                       | Garage       | 1.0    | 529.6    | 94.4      | 529.6      |                             |        | 22.9 x    | 11.8 =      | 270.2      |
|                           |              |        |          |           |            |                             |        | 17.2 x    | 7.2 =       | 123.8      |
|                           |              |        |          |           |            |                             |        | 21.9 x    | 10.3 =      | 225.6      |
|                           |              |        |          |           |            | First Floor                 |        | 34.3 x    | 12.6 =      | 432.2      |
|                           |              |        |          |           |            |                             |        | 24.6 x    | 22.2 =      | 546.1      |
|                           |              |        |          |           |            |                             | 0.5 x  | 5.6 x     | 2.8 =       | 7.8        |
|                           |              |        |          |           |            |                             |        | 17.3 x    | 4.0 =       | 68.5       |
|                           |              |        |          |           |            |                             |        | 30.3 x    | 21.3 =      | 645.0      |
|                           |              |        |          |           |            |                             |        | 8.0 x     | 7.1 =       | 57.2       |
|                           |              |        |          |           |            |                             | 0.5 x  | 5.6 x     | 2.9 =       | 8.1        |
|                           |              |        |          |           |            |                             | 0.5 x  | 3.0 x     | 0.1 =       | 0.1        |
|                           |              |        |          |           |            |                             | 0.5 x  | 4.0 x     | 0.1 =       | 0.2        |
|                           |              |        |          |           |            |                             |        | 4.0 x     | 3.0 =       | 12.0       |
|                           |              |        |          |           |            |                             | 0.5 x  | 7.9 x     | 4.0 =       | 15.7       |
|                           | Net LIVABLE  | cnt    | 2        | (rounded) | 2,455      | 2 addl items                |        |           |             |            |
|                           |              |        |          |           | ,          | 18 total items              |        |           | (rounded)   | 2,455      |
|                           |              |        |          |           |            |                             |        |           |             |            |