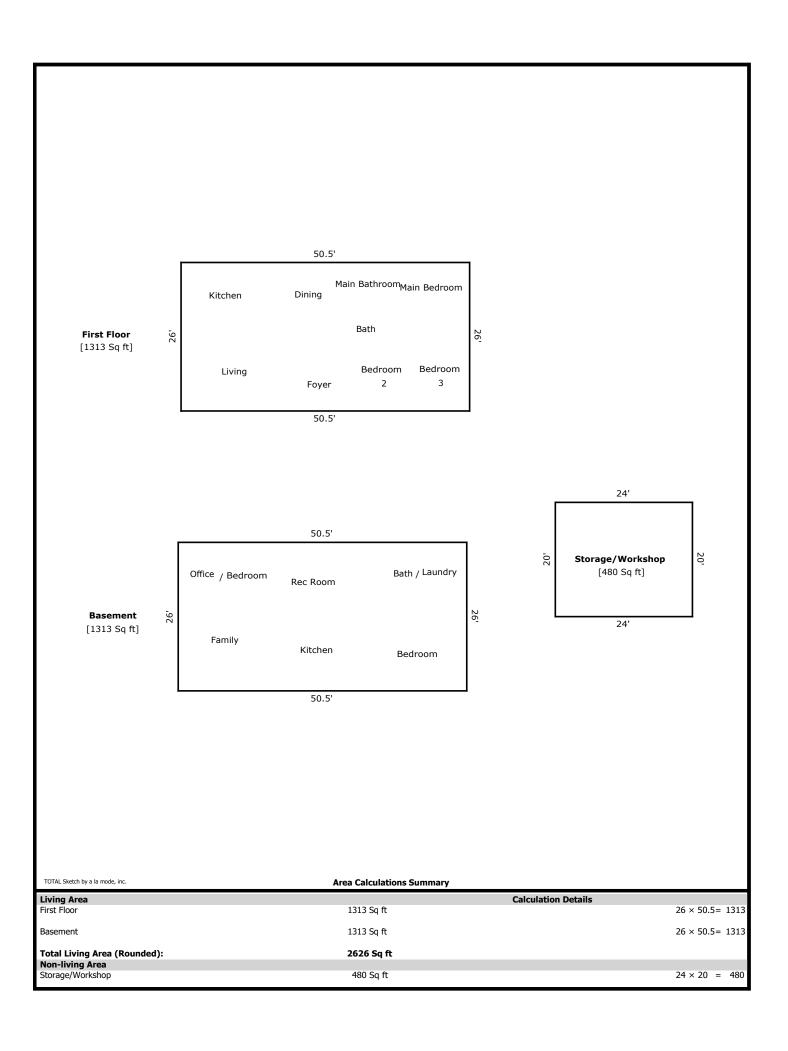

#### 221 Pat- 2626 sq ft

1sr Level- 1313 sq ft

Living 15 x 15 Dining 14 x 11 Kitchen 16 x 10 Bed 2 11 x 11 Bed 3 12 x 11 Main Bed 14 x 10 Main Bath 8 x 5 Bath 8 x 5

Basement- 1313 sq ft

Rec 26 x 11 Office/Bed 9 x 9 Family 17 x 13 Kitchen 13 x 10 Bed 13 x 12 Laundry/Bath 11 x 9

# **Building Sketch**

| Borrower         | The Holli McCray Group |             |          |                |  |
|------------------|------------------------|-------------|----------|----------------|--|
| Property Address | 221 Pat                |             |          |                |  |
| City             | Knoxville              | County Knox | State TN | Zip Code 37932 |  |
| Lender/Client    | The Holli McCray Group |             |          |                |  |