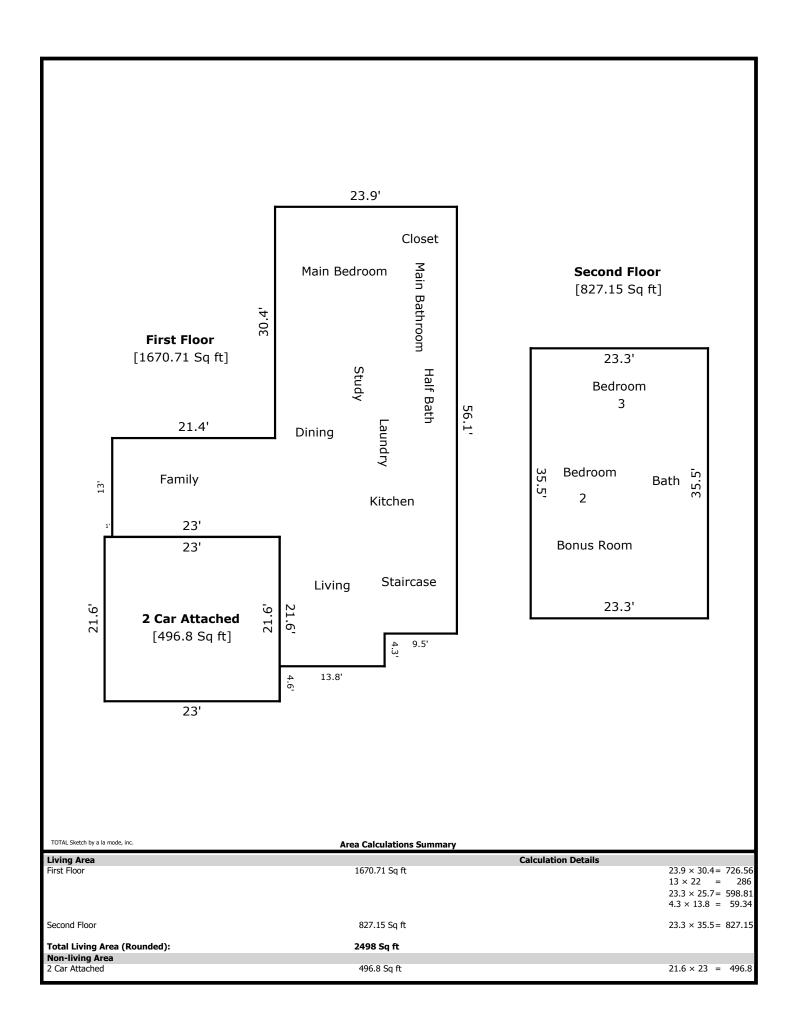

### 1701 Francis- 2498 sq ft

1st Level- 1671 sq ft

Living 20 x 13
Kitchen 11 x 9
Dining 15 x 11
Family 18 x 12
Half Bath 6 x 5
Main Bed 19 x 16
Main Closet 10 x 7
Main Bath 14 x 7

2nd Level- 827 sq ft

Bonus 14 x 11 Bed 2 12 x 12 Bed 3 16 x 11 Bath 9 x 7

### **Building Sketch**

| Borrower         | The Holli McCray Group |             |          |                |
|------------------|------------------------|-------------|----------|----------------|
| Property Address | 1701 Francis Rd Unit C |             |          |                |
| City             | Knoxville              | County Knox | State TN | Zip Code 37932 |
| Lender/Client    | The Holli McCray Group |             |          |                |