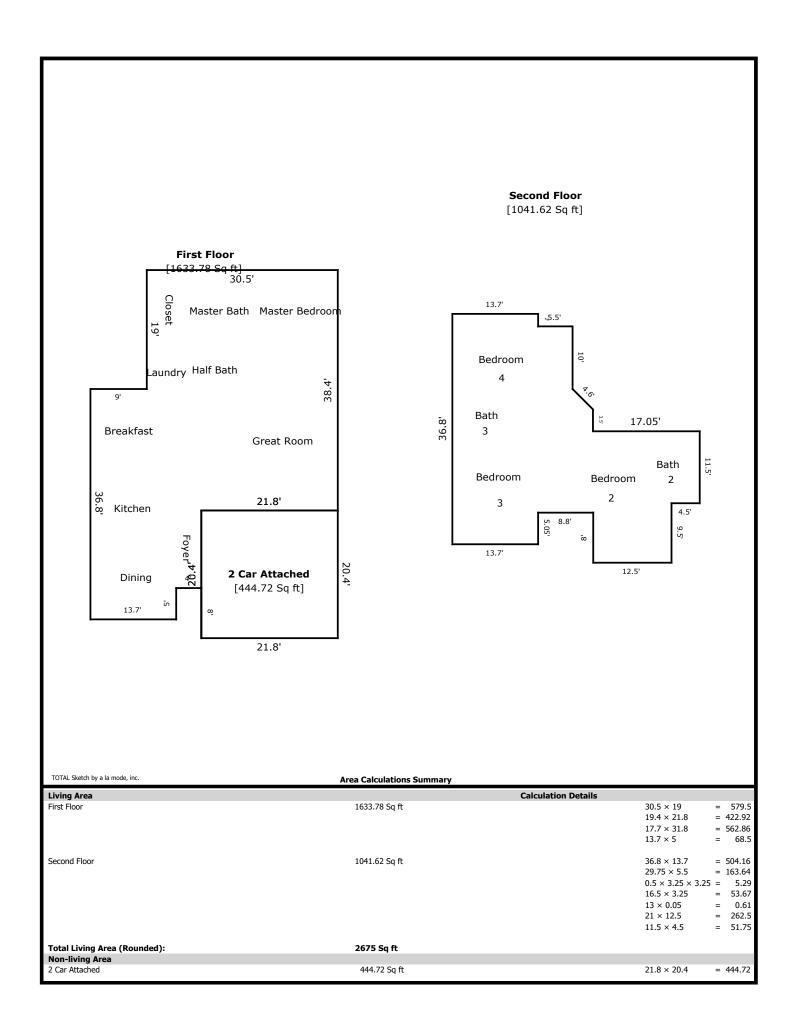

### 12210 Preston Landing- 2675 sq ft

1st Level- 1634 sq ft

Dining 12 x 11
Kitchen 14 x 12
Breakfast 9 x 9
Laundry 6 x 5
Great Room 20 x 15
Half Bath 5 x 5
Master Bed 19 x 14
Master Bath 15 x 9
Master Closet 12 x 6

2nd Level- 1041 sq ft

Bed 2 19 x 15 Bath 2 10 x 5 Bed 3 12 x 12 Bath 3 10 x 6 Bed 4 13 x 11

| Signature                  |          | Signature             |       |  |  |
|----------------------------|----------|-----------------------|-------|--|--|
| Name Jeremy Skalet         |          | Name                  |       |  |  |
| Date Signed                |          | Date Signed           |       |  |  |
| State Certification # 3215 | State TN | State Certification # | State |  |  |
| Or State License #         | State    | Or State License #    | State |  |  |

### **Building Sketch**

| Borrower         | Laura Green           |        |      |       |    |          |       |  |
|------------------|-----------------------|--------|------|-------|----|----------|-------|--|
| Property Address | 12210 Preston Landing |        |      |       |    |          |       |  |
| City             | Knoxville             | County | Knox | State | TN | Zip Code | 37932 |  |
| Lender/Client    | Laura Green           |        |      |       |    |          |       |  |