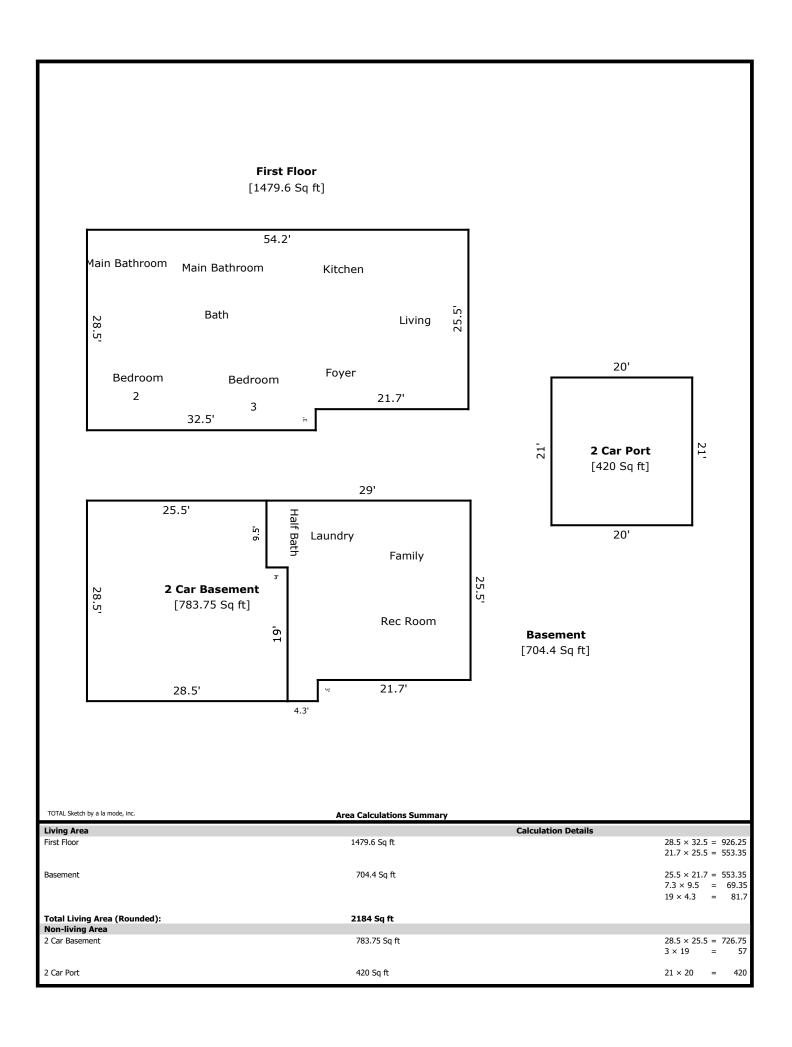

922 Two Notch- 2184 sq ft

1st Level- 1480 sq ft

Living 25 x 15 Kitchen 13 x 13 Main Bed 17 x 13 Main Bath 11 x 7 Bed 2 12 x 10 Bed 3 11 x 10 Bath 7 x 5

Basement- 704 sq ft

Laundry/Half Bath 11 x 7 Family 16 x 13 Rec 11 x 11

## **Building Sketch**

| Borrower         | The Holli McCray Group |             |          |                |  |
|------------------|------------------------|-------------|----------|----------------|--|
| Property Address | 922 Two Notch          |             |          |                |  |
| City             | Knoxville              | County Knox | State TN | Zip Code 37932 |  |
| Lender/Client    | The Holli McCray Group |             |          |                |  |