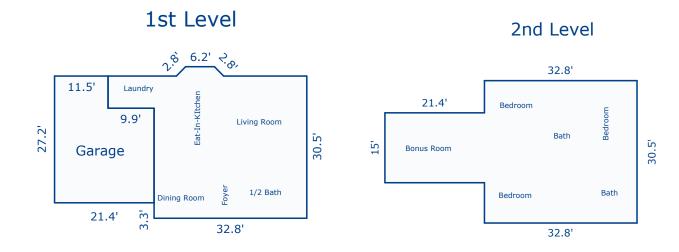

Measurements for 3228 Gose Cove Ln

| 1st Floor | 1085 square feet        |
|-----------|-------------------------|
| 2nd Floor | <u>1321 square feet</u> |
| Total     | 2406 square feet        |

The above measurements are completed according to appraisal industry standards.

#### Interior Rooms <u>1st Level</u> Dining 13 x 12 1/2 Bath 8.5 x 5 Living Room 21 x 15 Eat in Kitchen 16 x 16 x irr Laundry 6.5 x 6 2nd Level 21 x 16.5 Bonus Room Bedroom 11 x 10 13 x 12 Bedroom Bath 10 x 5 Bedroom 15 x 15.5 Bath 13.5 x 12.5 x irr

## **Building Sketch**

| Borrower         | N/A               |             |          |                |  |
|------------------|-------------------|-------------|----------|----------------|--|
| Property Address | 3228 Gose Cove Ln |             |          |                |  |
| City             | Knoxville         | County Knox | State TN | Zip Code 37931 |  |
| Lender/Client    | Diana Traylor     |             |          |                |  |

Sketch by Apex Sketch v5 Standard™

Comments: