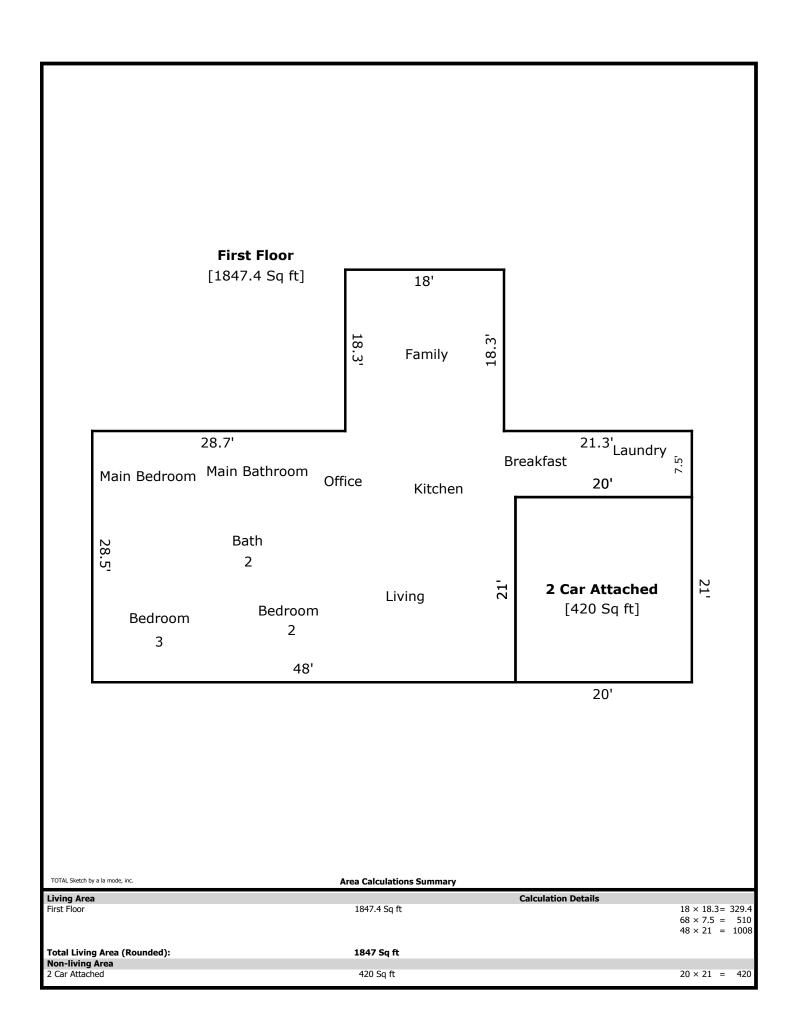

213 Dorcee- 1847 sq ft

Laundry 6 x 7 Living 17 x 12 Breakfast 6 x 8 Kitchen 14 x 11 Family 17 x 17 Office 10 x 9 Bed 2 11 x 11 Bath 2 9 x 7 Bed 3 11 x 11 Main Bed 13 x 12 Main Bath 9 x 5

| Signature                  |          | Signature             |       |
|----------------------------|----------|-----------------------|-------|
| Name Jeremy Skalet         |          | Name                  |       |
| Date Signed                |          | Date Signed           |       |
| State Certification # 3215 | State TN | State Certification # | State |
| Or State License #         | State    | Or State License #    | State |

## **Building Sketch**

| Borrower         | The Holli McCray Group |             |          |                |
|------------------|------------------------|-------------|----------|----------------|
| Property Address | 213 Dorcee             |             |          |                |
| City             | Knoxville              | County Knox | State TN | Zip Code 37934 |
| Lender/Client    | The Holli McCray Group |             |          |                |