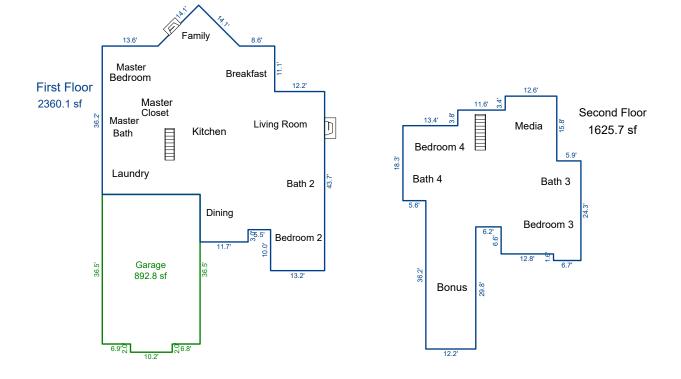

| 1st Floor | 2360 square feet |
|-----------|------------------|
| 2nd Floor | 1626 square feet |
| Garage    | 893 square feet  |

The above measurements are completed according to appraisal industry standards.

#### Interior Room Measurements

1st Floor

| Living          | 16 x 12           |
|-----------------|-------------------|
| Dining          | 14.5 x 12         |
| Kitchen         | 16 x 13           |
| Breakfast       | 10 x 8.5          |
| Family          | 13.5 x 13         |
| Laundry         | 8 x 5.5           |
| Master Bedroom  | 17.5 x 12.5       |
| Master Bathroom | 16.5 x 10 x irr   |
| Master Closet   | 10.5 x 5          |
| Bedroom 2       | 14 x 12           |
| Bath 2          | 8.5 x 8           |
| 2nd Floor       |                   |
| Bedroom 3       | 18.5 x 15.5 x irr |
| Bath 3          | 13.5 x 6          |
| Bedroom 4       | 13 x 12           |
| Bath 4          | 12.5 x 5          |
| Bonus           | 35.5 x 12         |
| Media           | 16 x 12.5         |
|                 |                   |

The room measurements are interior wall to interior wall and rounded to the nearest 0.5 foot.

| Signature             |         |          | Signature             |       |
|-----------------------|---------|----------|-----------------------|-------|
| Name Charles SI       | kalet   |          | Name                  |       |
| Date Signed 04/2      | 29/2020 |          | Date Signed           |       |
| State Certification # | CR-2399 | State TN | State Certification # | State |
| Or State License #    |         | State    | Or State License #    | State |
|                       |         |          |                       |       |

#### **Building Sketch**

| Borrower         | N/A                |             |          |                |
|------------------|--------------------|-------------|----------|----------------|
| Property Address | 600 Stone Villa Ln |             |          |                |
| City             | Knoxville          | County Knox | State TN | Zip Code 37934 |
| Lender/Client    | Debbie Holloway    |             |          |                |

|      | AREA C       | ALCULATI | ONS SUM  | MARY      |            | Α              | REA CALCUL | ATIONS B  | REAKDOWN  |        |
|------|--------------|----------|----------|-----------|------------|----------------|------------|-----------|-----------|--------|
| Code | Description  | Factor   | Net Size | Perimeter | Net Totals | Name           | Base x     | Height x? | Width =   | Area   |
| GLA1 | First Floor  | 1.0      | 2360.1   | 232.5     | 2360.1     | First Floor    |            | 33.7 x    | 30.4 =    | 1025.8 |
| GLA2 | Second Floor | 1.0      | 1625.7   | 226.8     | 1625.7     |                |            | 11.7 x    | 3.0 =     | 35.2   |
| GAR  | Garage       | 1.0      | 892.8    | 124.8     | 892.8      |                |            | 13.2 x    | 10.0 =    | 132.0  |
|      | -            |          |          |           |            |                |            | 25.1 x    | 10.3 =    | 258.5  |
|      |              |          |          |           |            |                |            | 28.5 x    | 11.1 =    | 316.8  |
|      |              |          |          |           |            |                | 0.5 x      | 19.9 x    | 10.0 =    | 99.4   |
|      |              |          |          |           |            |                |            | 36.2 x    | 13.6 =    | 492.3  |
|      |              |          |          |           |            | Second Floor   |            | 18.3 x    | 17.8 =    | 325.7  |
|      |              |          |          |           |            |                |            | 36.2 x    | 12.2 =    | 441.6  |
|      |              |          |          |           |            |                |            | 4.4 x     | 3.8 =     | 16.7   |
|      |              |          |          |           |            |                |            | 28.5 x    | 19.8 =    | 564.3  |
|      |              |          |          |           |            |                |            | 12.6 x    | 3.4 =     | 42.8   |
|      |              |          |          |           |            |                |            | 13.6 x    | 6.6 =     | 89.8   |
|      |              |          |          |           |            |                |            | 22.7 x    | 5.9 =     | 133.9  |
|      |              |          |          |           |            |                |            | 6.7 x     | 1.6 =     | 10.7   |
|      | Net LIVABLE  | cnt      | 2        | (rounded) | 3,986      |                |            |           |           |        |
|      |              | circ     | -        | (rounded) | 3,500      | 15 total items |            |           | (rounded) | 3,986  |