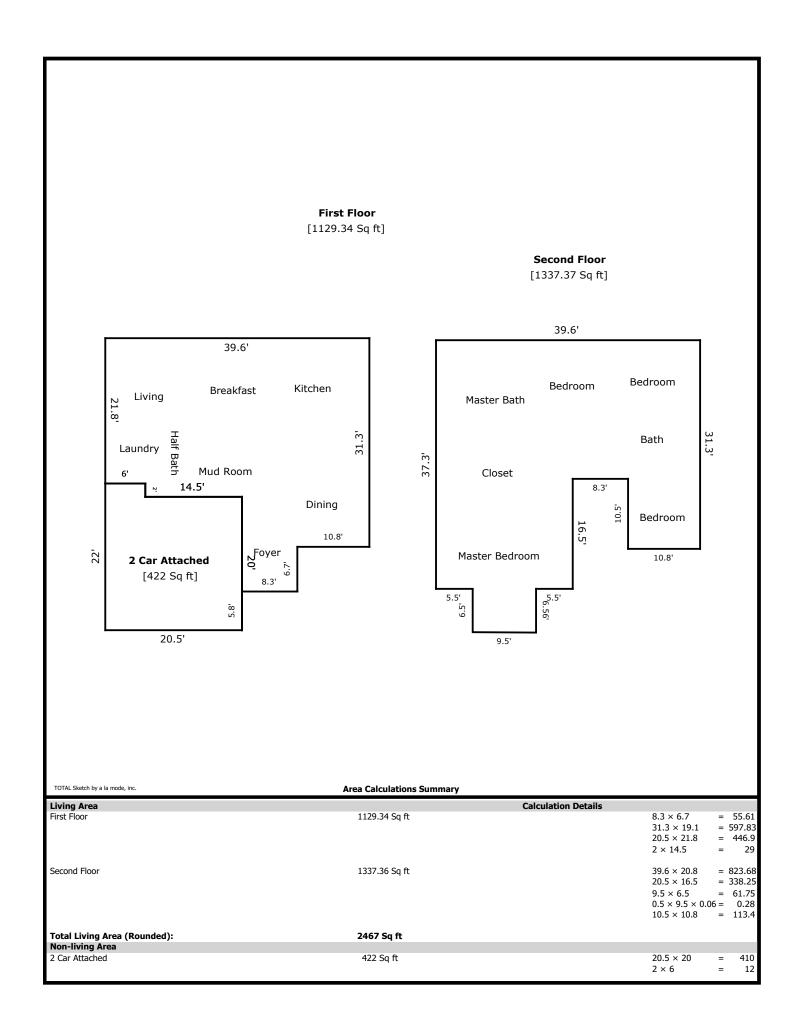

1149 Hamilton Farm- 2466 sq ft

1st Level- 1129 sq ft 2nd Level- 1337 sq ft

| Signature                     |          | Signature             |       |
|-------------------------------|----------|-----------------------|-------|
| Name Charles Skalet           |          | Name                  |       |
| Date Signed                   |          | Date Signed           |       |
| State Certification # CR-2399 | State TN | State Certification # | State |
| Or State Licence #            | State    | Or State License #    | State |

## **Building Sketch**

| Borrower         | Angie Riedl           |       |        |       |    |          |       |  |
|------------------|-----------------------|-------|--------|-------|----|----------|-------|--|
| Property Address | 1149 Hamilton Farm Ln |       |        |       |    |          |       |  |
| City             | Knoxville             | Count | / Knox | State | TN | Zip Code | 37932 |  |
| Lender/Client    |                       |       |        |       |    |          |       |  |