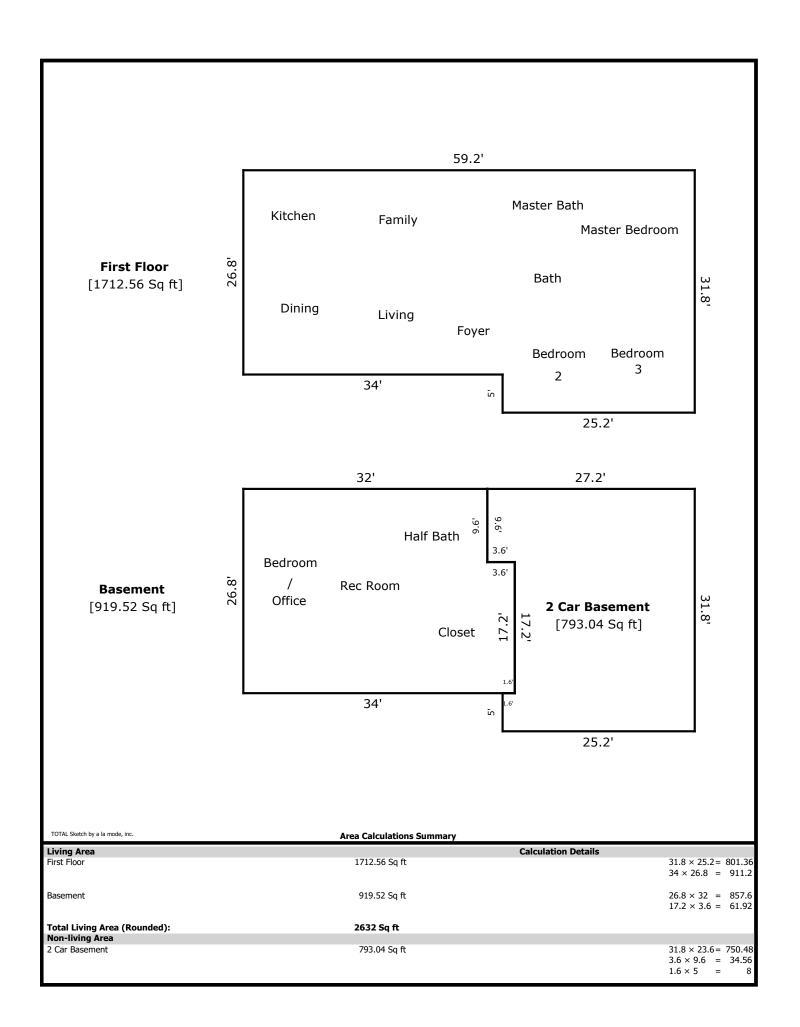

## 928 Dartford- 2632 sq ft

1st Level- 1713 sq ft

Living 18 x 12
Dining 12 x 10
Kitchen 13 x 11
Family 17 x 13
Bath 8 x 8
Master Bed 16 x 13
Master Bath 8 x 4
Bed 2 11 x 11
Bed 3 12 x 11

Basement- 919 sq ft

Half bath 6 x 4 Rec 25 x 19 Bed/Office 21 x 10

| Signature                  |          | Signature             |       |  |  |  |
|----------------------------|----------|-----------------------|-------|--|--|--|
| Name Jeremy Skalet         |          | Name                  |       |  |  |  |
| Date Signed                |          | Date Signed           |       |  |  |  |
| State Certification # 3215 | State TN | State Certification # | State |  |  |  |
| Or State License #         | State    | Or State License #    | State |  |  |  |

## **Building Sketch**

| Borrower         | The Holli McCray Group |          |      |     |      |   |          |       |  |
|------------------|------------------------|----------|------|-----|------|---|----------|-------|--|
| Property Address | 928 Dartford           |          |      |     |      |   |          |       |  |
| City             | Knoxville              | County K | Knox | Sta | te T | N | Zip Code | 37932 |  |
| Lender/Client    | The Holli McCray Group |          |      |     |      |   |          |       |  |