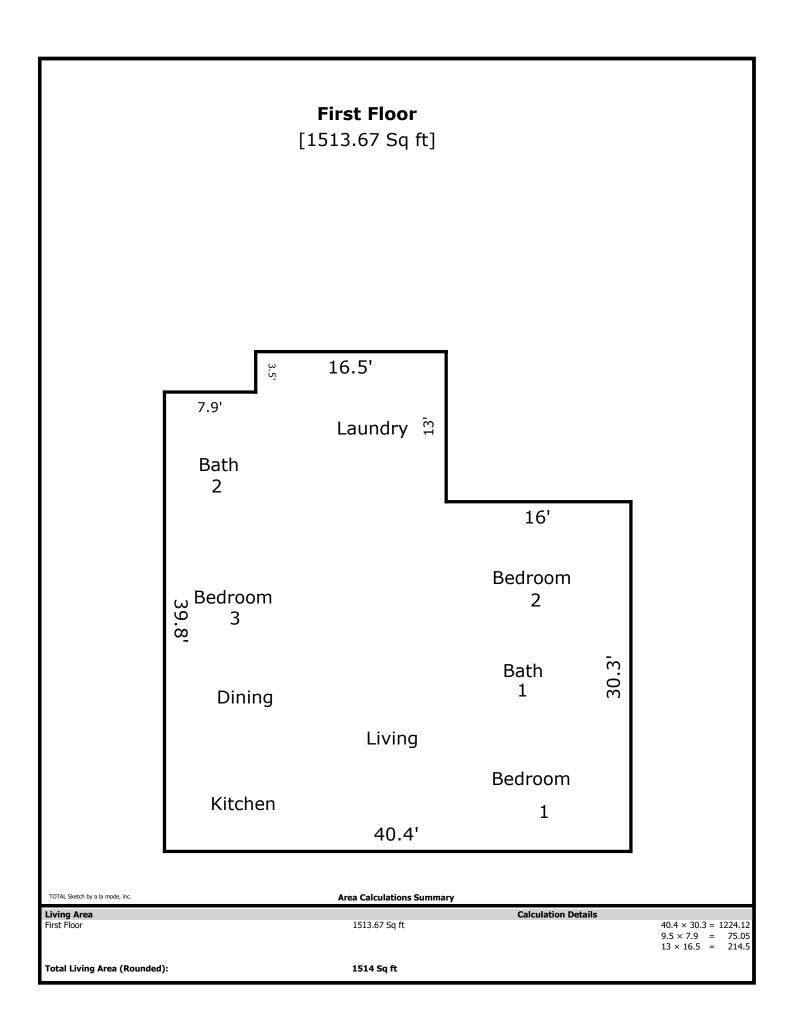

### 870 Birch St- 1513 sq ft

Living 20 x 13
Dining 13 x 8
Kitchen 10 x 7
Bed 1 11 x 11
Bath 11 x 6
Bed 2 15 x 11
Bed 3 12 x 10
Bath 2 6 x 6
Laundry 9 x 9

| Signature                  |          | Signature             |       |
|----------------------------|----------|-----------------------|-------|
| Name Jeremy Skalet         |          | Name                  |       |
| Date Signed                |          | Date Signed           |       |
| State Certification # 3215 | State TN | State Certification # | State |
| Or State License #         | State    | Or State License #    | State |

## **Building Sketch**

| Borrower         | The Holli McCray Group |             |          |                |
|------------------|------------------------|-------------|----------|----------------|
| Property Address | 870 Birch              |             |          |                |
| City             | Alcoa                  | County Knox | State TN | Zip Code 37932 |
| Lender/Client    | The Holli McCray Group |             |          |                |