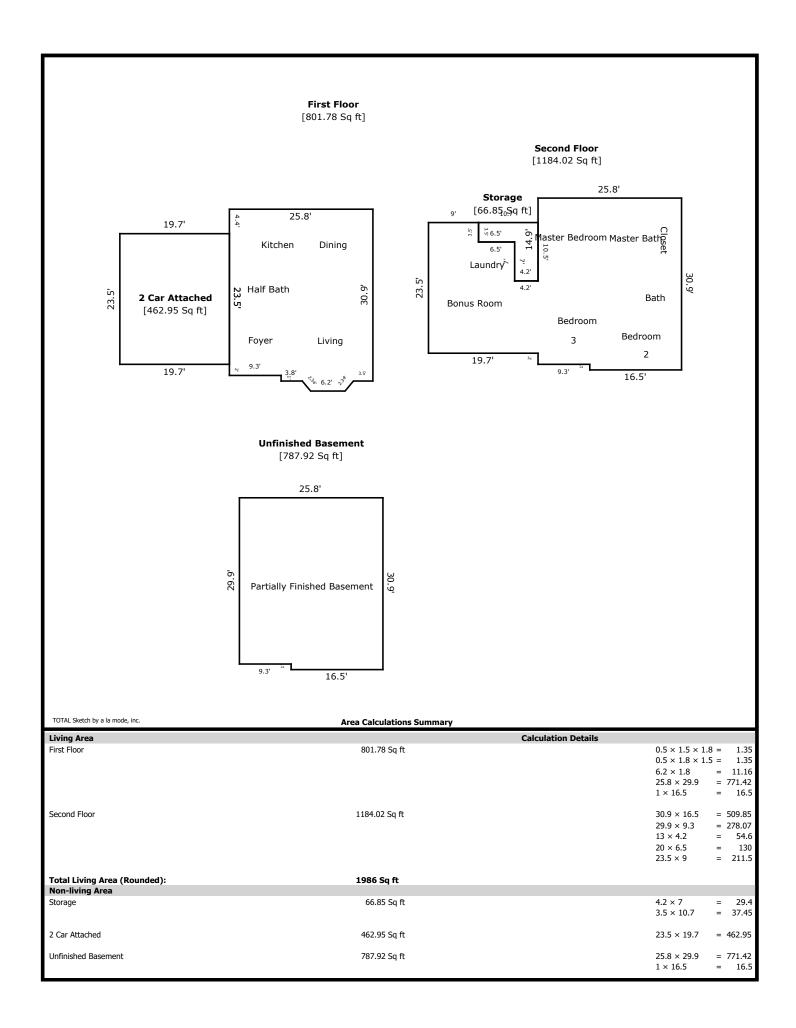

8137 Spring Haven- 1986 sq ft

1st Level- 802 sq ft

Living 16 x 16 Dining 15 x 10 Kitchen 15 x 10 Half Bath 6 x 5

2nd Level- 1184 sq ft

Bonus 14 x 13 Laundry 6 x 6 Master Bed 15 x 12 Master Bath 10 x 8 Master Closet 10 x 4 Bed 2 11 x 10 Bed 3 12 x 11 Bath 8 x 5

Unfinished Basement- 788 sq ft

| Signature                  |          | Signature             |       |
|----------------------------|----------|-----------------------|-------|
| Name Jeremy Skalet         |          | Name                  |       |
| Date Signed                |          | Date Signed           |       |
| State Certification # 3215 | State TN | State Certification # | State |
| Or State License #         | State    | Or State License #    | State |

## **Building Sketch**

| Borrower         | The Holli McCray Group |             |         |            |       |
|------------------|------------------------|-------------|---------|------------|-------|
| Property Address | 8137 Spring Haven      |             |         |            |       |
| City             | Knoxville              | County Knox | State T | N Zip Code | 37932 |
| Lender/Client    | The Holli McCray Group |             |         |            |       |